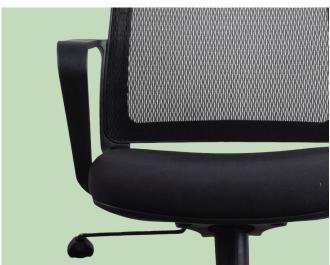

## **BX-B5 ENTRY ONE**

With ergonomic design, the SL Boardroom chair offers a breathable mesh backrest and fixed armrest. The medium back design allows for easy movement while still providing adequate support. The chair can be swivelled 360 degrees and has pneumatic height adjustment.

## **Features**

- Weight rating: 120kg
- Warranty: 2 years
- Features high quality mesh
- High density seat cushion
- Fixed armrest
- Single locking mechanism
- Black gaslift
- Black nylon base with non-marking silent castors..
- Easy to maintain and clean.
- Perfect for the Home, Office and Meeting room