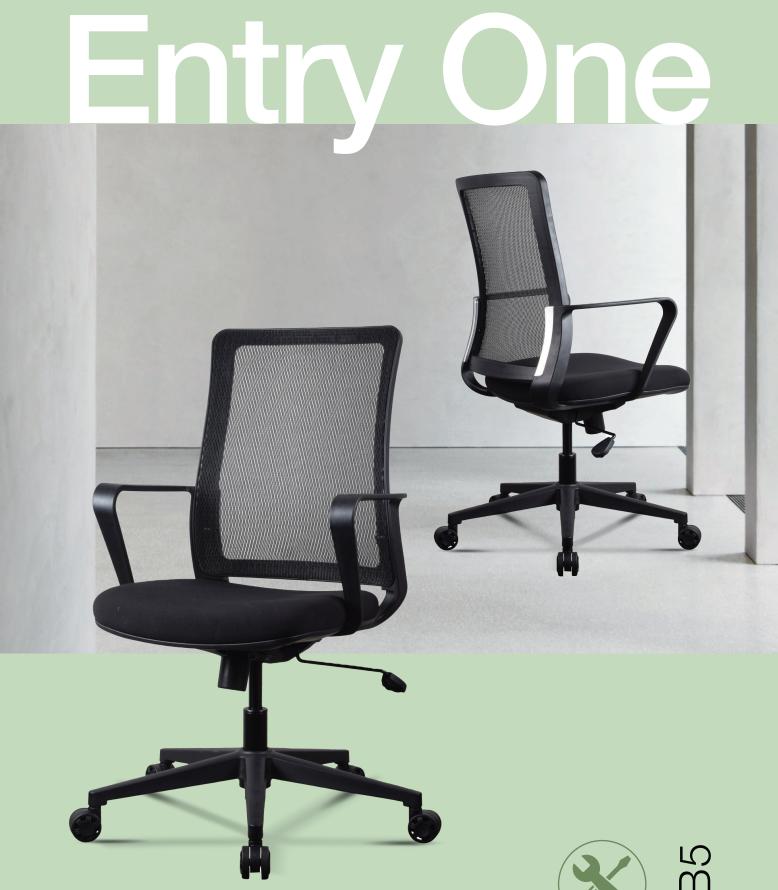

## **BX-B5 ENTRY ONE**

With ergonomic design, the SL Boardroom chair offers a breathable mesh backrest and fixed armrest. The medium back design allows for easy movement while still providing adequate support. The chair can be swivelled 360 degrees and has pneumatic height adjustment.

## **Features**

- Weight rating: 120kg
- Warranty: 2 years
- Features high quality mesh
- High density seat cushion
- Fixed armrest
- Single locking mechanism
- Black gaslift
- Black nylon base with non-marking silent castors..
- Easy to maintain and clean.
- Perfect for the Home, Office and Meeting room