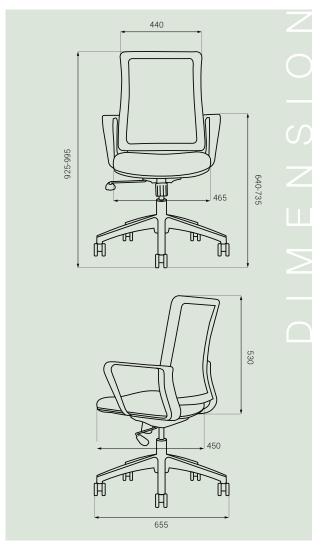

## **BX-B5 ENTRY ONE**

With ergonomic design, the SL Boardroom chair offers a breathable mesh backrest and fixed armrest. The medium back design allows for easy movement while still providing adequate support. The chair can be swivelled 360 degrees and has pneumatic height adjustment.

## **Features**

- Weight rating: 120kg
- Warranty: 2 years
- Features high quality mesh
- High density seat cushion
- Fixed armrest
- Single locking mechanism
- Black gaslift
- Black nylon base with non-marking silent castors..
- Easy to maintain and clean.
- Perfect for the Home, Office and Meeting room