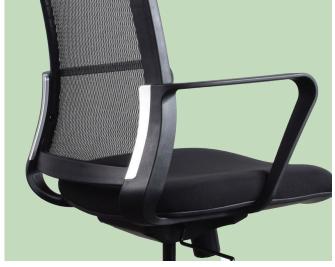

## **BX-B5 ENTRY ONE**

With ergonomic design, the SL Boardroom chair offers a breathable mesh backrest and fixed armrest. The medium back design allows for easy movement while still providing adequate support. The chair can be swivelled 360 degrees and has pneumatic height adjustment.

## **Features**

- Weight rating: 120kg
- Warranty: 2 years
- Features high quality mesh
- High density seat cushion
- Fixed armrest
- Single locking mechanism
- Black gaslift
- Black nylon base with non-marking silent castors..
- Easy to maintain and clean.
- Perfect for the Home, Office and Meeting room