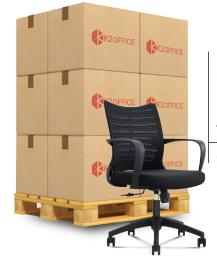

## BX-B4 SOLO TWO PACK

With ergonomic design, the backrest of this XBO boardroom chair fit the natural curve of the human body, So that you can maintain a healthy and comfortable sitting posture. Thickened cushions provide better sitting experience with high density breathable mesh.

## **Features**

- Weight rating: 120kg
- Warranty: 2 years
- Black plastic back panel with high quality mesh
- High density seat cushion
- Fixed armrest
- Single locking mechanism
- Black gaslift
- Black nylon base with non-marking silent castors.
- Easy to maintain and clean.
- Perfect for the Home, Office and Meeting room



## COMPETITIVE PALLET PRICING AVAILABLE!

24 Chairs Per Pallet