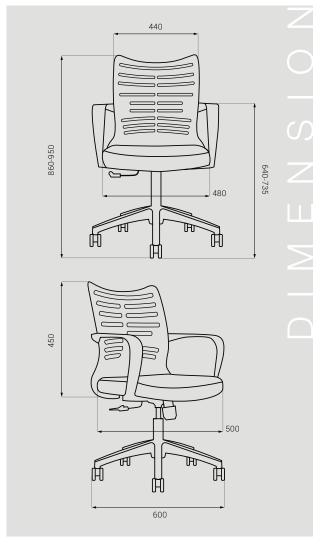

## BX-B4 SOLO TWO PACK

With ergonomic design, the backrest of this XBO boardroom chair fit the natural curve of the human body, So that you can maintain a healthy and comfortable sitting posture. Thickened cushions provide better sitting experience with high density breathable mesh.

## **Features**

- Weight rating: 120kg
- Warranty: 2 years
- Black plastic back panel with high quality mesh
- High density seat cushion
- Fixed armrest
- Single locking mechanism
- Black gaslift
- Black nylon base with non-marking silent castors.
- Easy to maintain and clean.
- Perfect for the Home, Office and Meeting room



## COMPETITIVE PALLET PRICING AVAILABLE!

24 Chairs Per Pallet