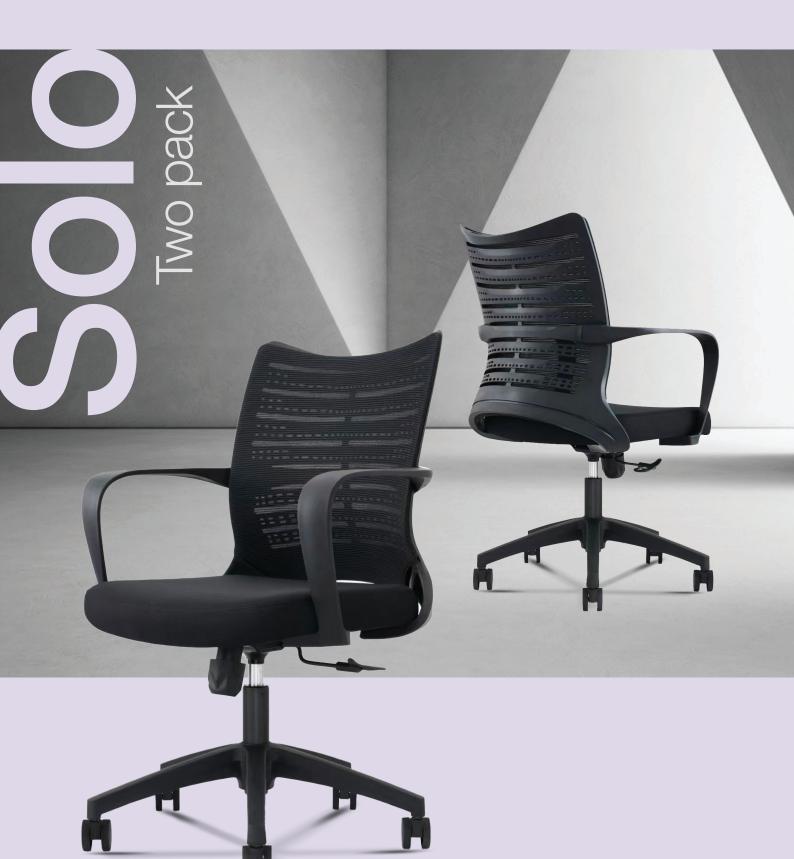

## BX-B4 SOLO TWO PACK

With ergonomic design, the backrest of this XBO boardroom chair fit the natural curve of the human body, So that you can maintain a healthy and comfortable sitting posture. Thickened cushions provide better sitting experience with high density breathable mesh.

## **Features**

- Weight rating: 120kg
- Warranty: 2 years
- Black plastic back panel with high quality mesh
- High density seat cushion
- Fixed armrest
- Single locking mechanism
- Black gaslift
- Black nylon base with non-marking silent castors.
- Easy to maintain and clean.
- Perfect for the Home, Office and Meeting room