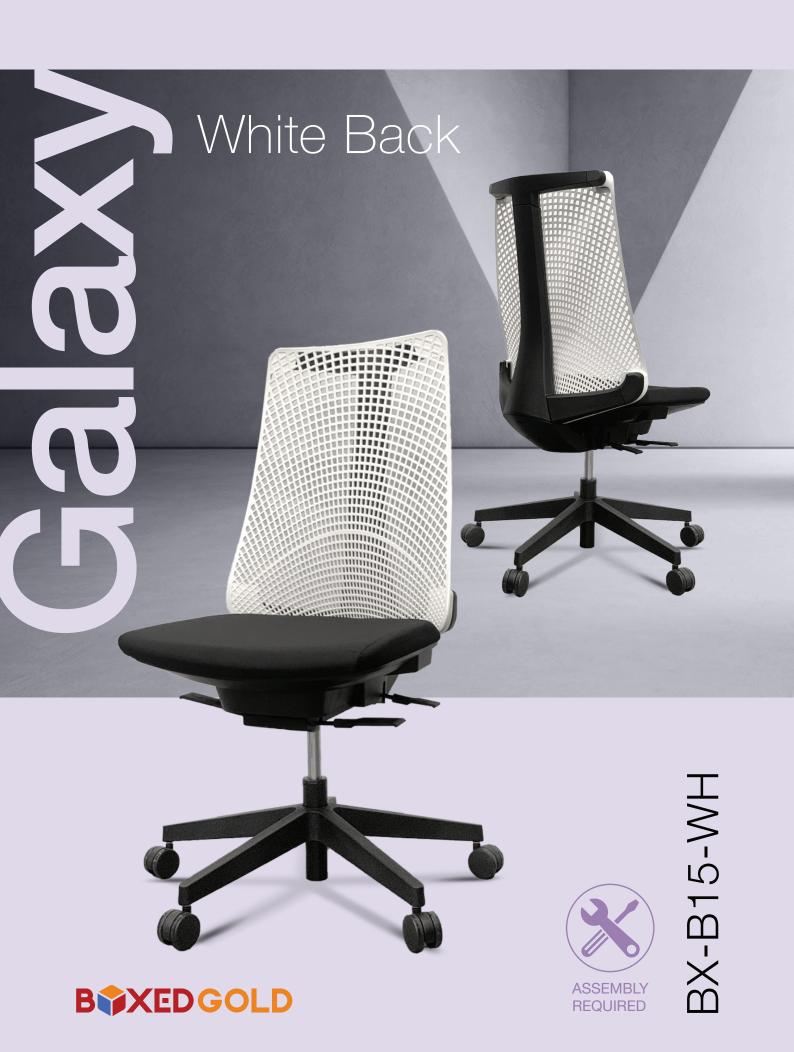

## BX-B15-WH GALAXY WHITE BACK

Bring a futuristic feel to the office with the innovative design of this ergonomic office chair. Featuring a soft plastic back and commercial grade fabric-upholstered seat, this chair support your natural posture while you work and a perfect addition to any office.

## **Features**

- Weight rating: 150kg
- Warranty: 5 years
- Soft Flexible supportive backrest
- Sleek Robust & contemporary design
- Easy to use, a mechanism with multiple locking positions
- Self weight activated synchronous mechanism
- Fire retardant moulded foam
- Heavy Duty Gas Lift Cylinder
- 5 Star Heavy Duty Base
- Twin Wheel Roller Point Castors
- Available in Black Back or White Back: