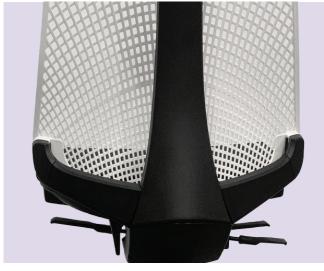

## **Features**

- Weight rating: 150kg
- Warranty: 5 years
- Soft Flexible supportive backrest
- Sleek Robust & contemporary design
- Easy to use, a mechanism with multiple locking positions
- Self weight activated synchronous mechanism
- Fire retardant moulded foam
- Heavy Duty Gas Lift Cylinder
- 5 Star Heavy Duty Base
- Twin Wheel Roller Point Castors
- Available in Black Back or White Back: