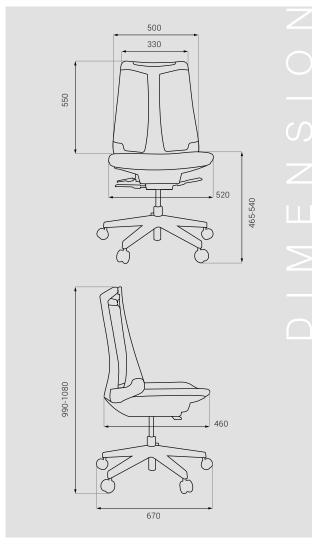

## **Features**

- Weight rating: 150kg
- Warranty: 5 years
- Soft Flexible supportive backrest
- Sleek Robust & contemporary design
- Easy to use, a mechanism with multiple locking positions
- Self weight activated synchronous mechanism
- Fire retardant moulded foam
- Heavy Duty Gas Lift Cylinder
- 5 Star Heavy Duty Base
- Twin Wheel Roller Point Castors
- Available in Black Back or White Back: