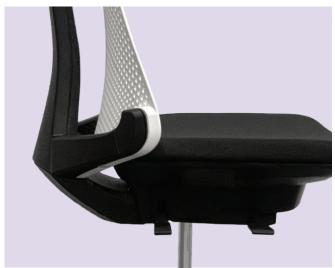

## **Features**

- Weight rating: 150kg
- Warranty: 5 years
- Soft Flexible supportive backrest
- Sleek Robust & contemporary design
- Easy to use, a mechanism with multiple locking positions
- Self weight activated synchronous mechanism
- Fire retardant moulded foam
- Heavy Duty Gas Lift Cylinder
- 5 Star Heavy Duty Base
- Twin Wheel Roller Point Castors
- Available in Black Back or White Back: