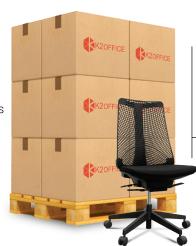

## BX-B14-BK GALAXY BLACK

Bring a futuristic feel to the office with the innovative design of this ergonomic office chair. Featuring a soft plastic back and commercial grade fabric-upholstered seat, this chair support your natural posture while you work and a perfect addition to any office.

## Features

- Weight rating: **150kg**
- Warranty: 5 years
- Soft Flexible supportive backrest
- Sleek Robust & contemporary design
- Easy to use, a mechanism with multiple locking positions
- Self weight activated synchronous mechanism
- Fire retardant moulded foam
- Heavy Duty Gas Lift Cylinder
- 5 Star Heavy Duty Base
- Twin Wheel Roller Point Castors
- Available in Black Back or White Back:
- BX-B14-BK Galaxy Black, BX-B15-WH Galaxy White



## COMPETITIVE PALLET PRICING AVAILABLE!

12 Chairs Per Pallet