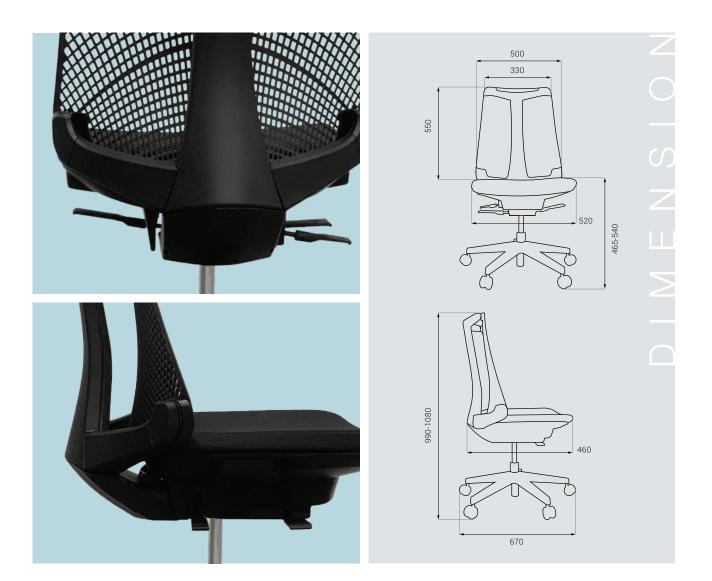

## Features

- Weight rating: **150kg**
- Warranty: 5 years
- Soft Flexible supportive backrest
- Sleek Robust & contemporary design
- Easy to use, a mechanism with multiple locking positions
- Self weight activated synchronous mechanism
- Fire retardant moulded foam
- Heavy Duty Gas Lift Cylinder
- 5 Star Heavy Duty Base
- Twin Wheel Roller Point Castors
- Available in Black Back or White Back:
- BX-B14-BK Galaxy Black, BX-B15-WH Galaxy White