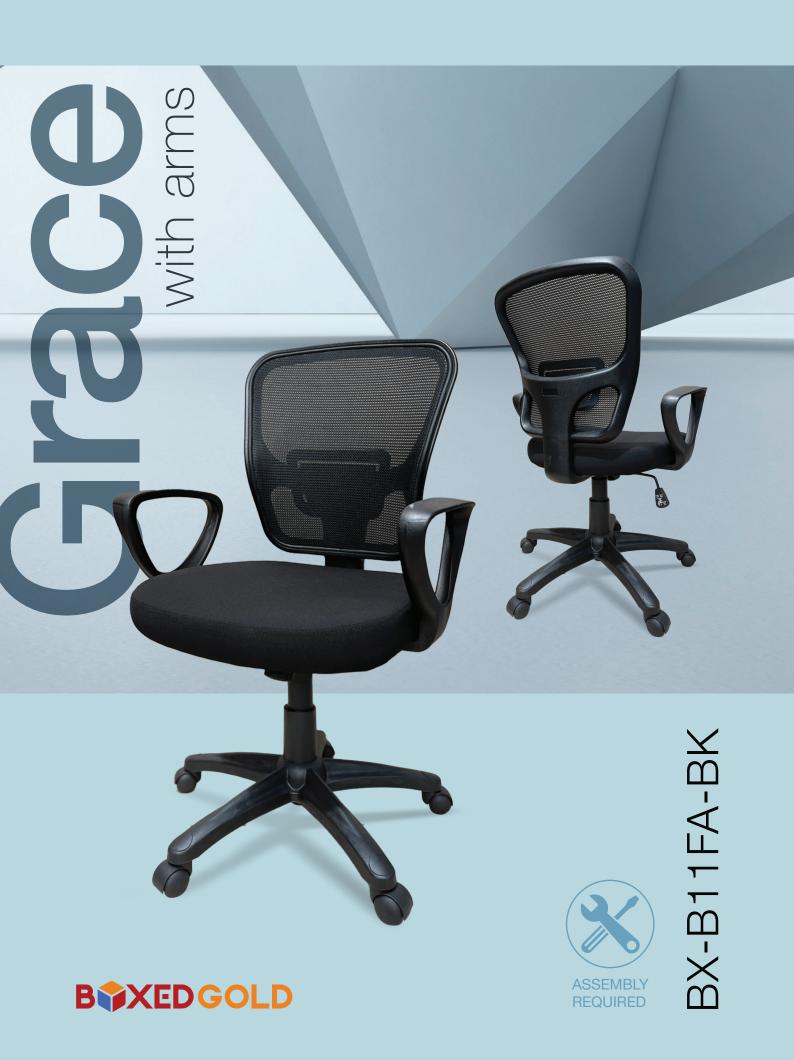

## BX-B11FA-BK GRACE WITH ARMS

This chair with Sleed Design Offering Premium Comfort & Support. It's easy to adjust, individual seat height, seat tilt angle, back tilt angle and back height adjustment. The chair is ideal for the Office, Home Study, Boardroom and more, with its ergonomic design and unique adjustability coupled with the posture support mesh backrest.

## Features

- Weight rating: 120kg
- Warranty: 2 years
- Pneumatic lift with lock-out and tilt tension adjustment
- Fixed armrest
- Mesh back & fabric seat upholstery
- Built-in lumbar support
- Curved design for extra lumbar support
- Premium universal wheels
- 360 degree swivel