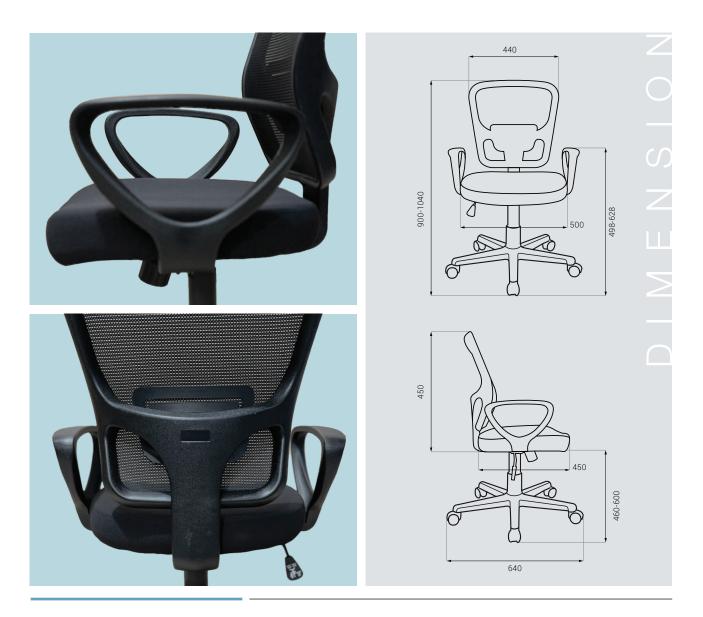

## Features

- Weight rating: 120kg
- Warranty: 2 years
- Pneumatic lift with lock-out and tilt tension adjustment
- Fixed armrest
- Mesh back & fabric seat upholstery
- Built-in lumbar support
- Curved design for extra lumbar support
- Premium universal wheels
- 360 degree swivel