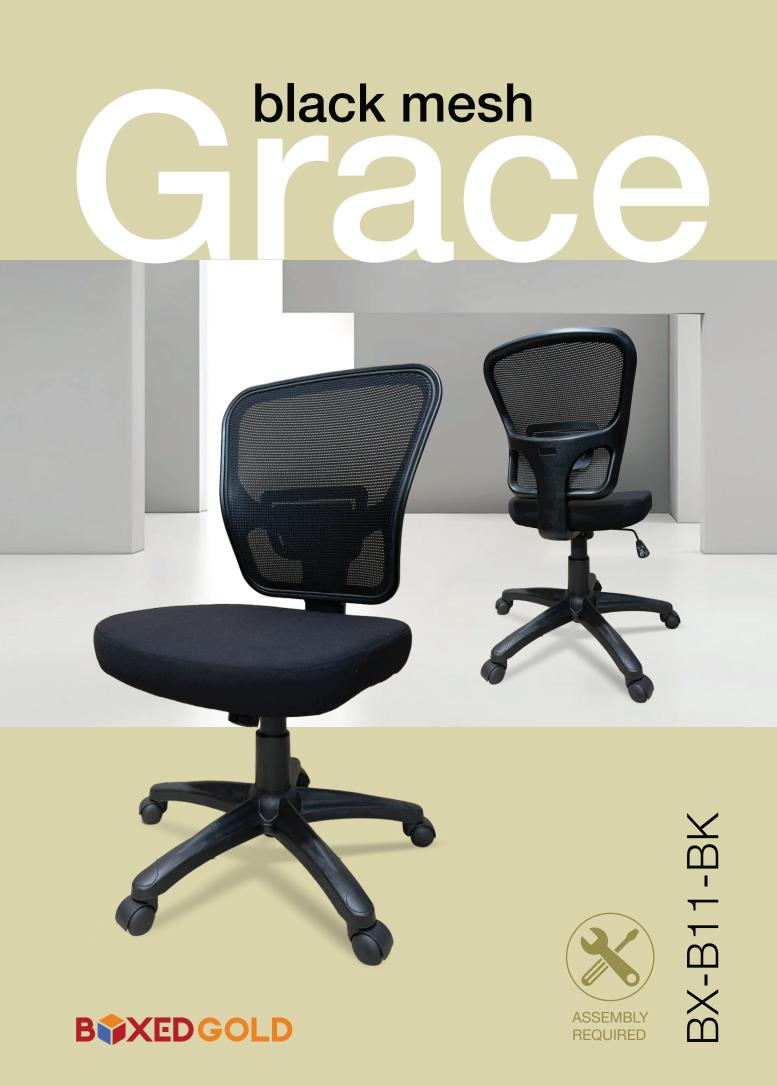

## BX-B11-BK GRACE BLACK MESH

This chair with Sleek Design Offering Premium Comfort & Support. It's easy to adjust, individual seat height, seat tilt angle, back tilt angle and back height adjustment. The chair is ideal for the Office, Home Study, Boardroom and more, with its ergonomic design and unique adjustability coupled with the posture support mesh backrest.

## Features

- Weight rating: 120kg
- Warranty: 2 years
- Pneumatic lift with lock-out and tilt tension adjustment
- Mesh back & fabric seat upholstery
- Built-in lumbar support
- Curved design for extra lumbar support
- Premium universal wheels
- 360 degree swivel