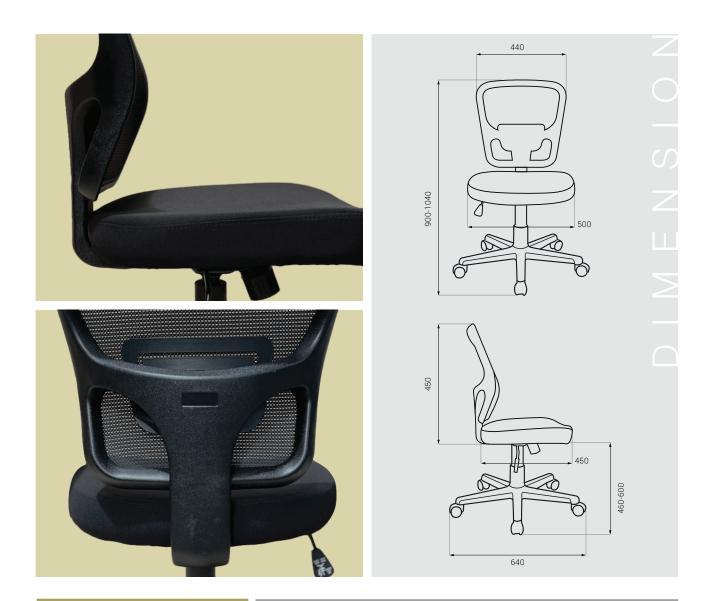

## Features

- Weight rating: 120kg
- Warranty: 2 years
- Pneumatic lift with lock-out and tilt tension adjustment
- Mesh back & fabric seat upholstery
- Built-in lumbar support
- Curved design for extra lumbar support
- Premium universal wheels
- 360 degree swivel