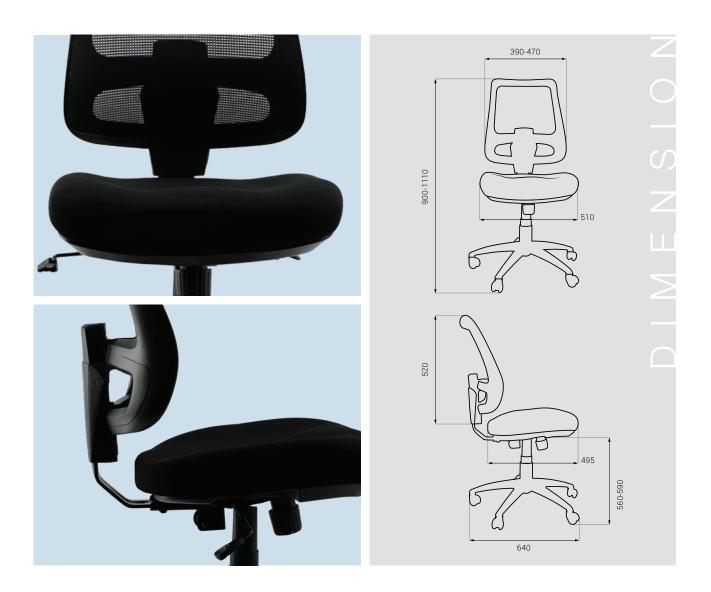

## BX-B1 WORKX MESH CHAIR

This chair features a high-quality Korean-grade 'no sweat' and breathable mesh back, which is suitable for users who are more susceptible to warmer and humid days. The sleek and chic design of this chair can fit perfectly in any environment, from your work-from-home or office environment.

## Features

- Weight rating: 120kg
- Warranty: 3 years
- Commercial grade black upholstered seat
- Easy 2 Lever Tilt & Lock Mechanism
- Breathable Mesh Back
- Standard Contoured Seat Cushion with moulded foam (fire retardant)
- Contoured Lumbar Support
- 640mm 5 Star Nylon Base
- Gas lift height adjustment