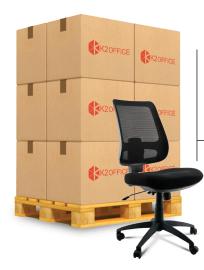

## BX-B1 WORKX MESH CHAIR

This chair features a high-quality Korean-grade 'no sweat' and breathable mesh back, which is suitable for users who are more susceptible to warmer and humid days. The sleek and chic design of this chair can fit perfectly in any environment, from your work-from-home or office environment.

## Features

- Weight rating: 120kg
- Warranty: 3 years
- Commercial grade black upholstered seat
- Easy 2 Lever Tilt & Lock Mechanism
- Breathable Mesh Back
- Standard Contoured Seat Cushion with moulded foam (fire retardant)
- Contoured Lumbar Support
- 640mm 5 Star Nylon Base
- Gas lift height adjustment



## COMPETITIVE PALLET PRICING AVAILABLE!

12 Chairs Per Pallet