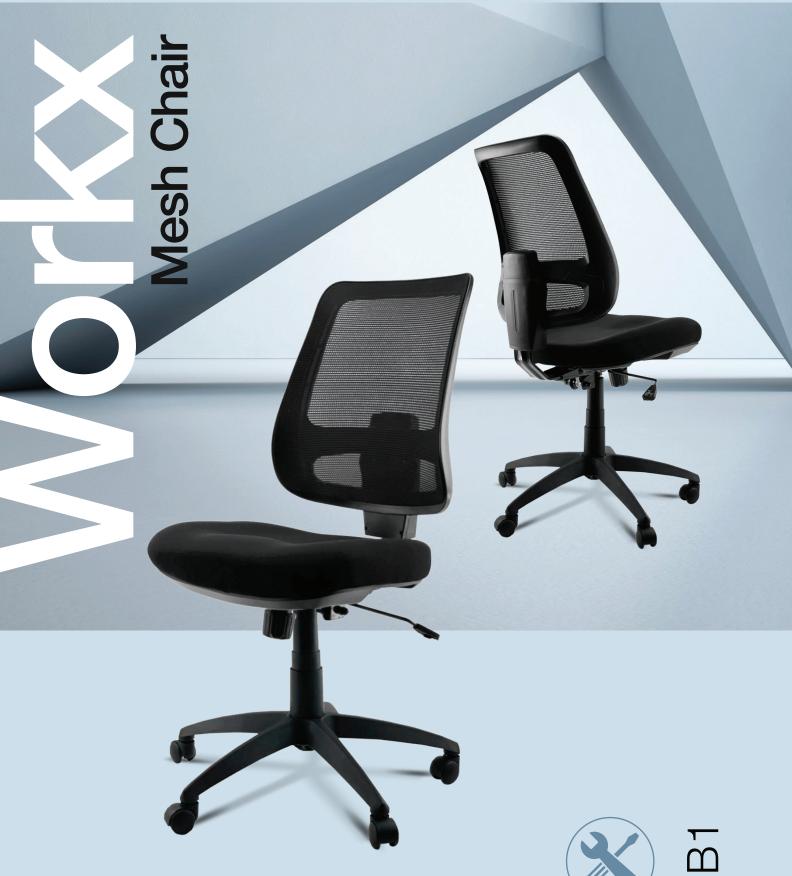

## BX-B1 WORKX MESH CHAIR

This chair features a high-quality Korean-grade 'no sweat' and breathable mesh back, which is suitable for users who are more susceptible to warmer and humid days. The sleek and chic design of this chair can fit perfectly in any environment, from your work-from-home or office environment.

## Features

- Weight rating: 120kg
- Warranty: 3 years
- Commercial grade black upholstered seat
- Easy 2 Lever Tilt & Lock Mechanism
- Breathable Mesh Back
- Standard Contoured Seat Cushion with moulded foam (fire retardant)
- Contoured Lumbar Support
- 640mm 5 Star Nylon Base
- Gas lift height adjustment