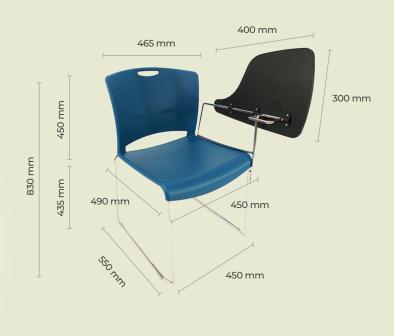

#### **FEATURES**

- ♦ Weight rating 120kg
- ◆ Warranty 5 years
- ◆ Sleek design for comfort with stackable frame
- ◆ Lightweight and durable
- ◆ Robust Chrome Frame
- ◆ Stackable to up to 35 high
- ◆ Poly seat and back rest (easy to clean) UV resistant → Adjustable Tablet Arm (Left or Right turn)
- ◆ Water fall seat front provides extra comfort
- ♦ Quick grip handle on top of backrest makes moving the chairs easy
- ◆ AFRDI level 4 tested and certified
- ◆ Plastic frame protectors stop the chair scratching any floor surface