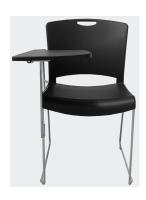

# **Pixie Lecture NT-V7**

NT-V7-B (Black) NT-V7-BL (Blue)

NT-V7-W (White)

#### **FEATURES**

- ♦ Weight rating 120kg
- ◆ Warranty 5 years
- ◆ Sleek design for comfort with stackable frame
- ◆ Lightweight and durable
- ◆ Robust Chrome Frame
- ◆ Stackable to up to 35 high
- ◆ Poly seat and back rest (easy to clean) UV resistant → Adjustable Tablet Arm (Left or Right turn)
- ◆ Water fall seat front provides extra comfort
- ♦ Quick grip handle on top of backrest makes moving the chairs easy
- ◆ AFRDI level 4 tested and certified
- ◆ Plastic frame protectors stop the chair scratching any floor surface