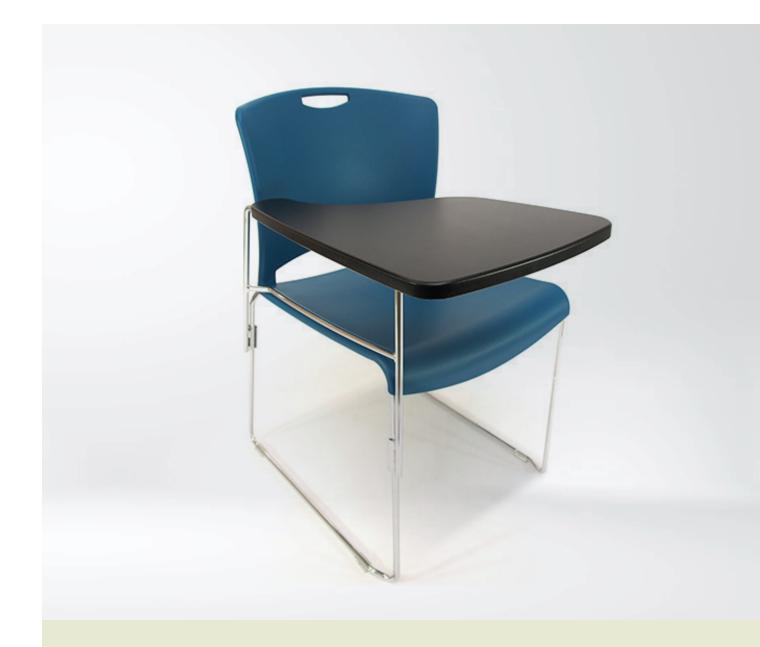

# **Pixie Lecture NT-V7**

NT-V7-B (Black) NT-V7-BL (Blue)

NT-V7-W (White)

#### **FEATURES**

- ♦ Weight rating 120kg
- ◆ Warranty 5 years
- ◆ Sleek design for comfort with stackable frame
- ◆ Lightweight and durable
- ◆ Robust Chrome Frame
- ◆ Stackable to up to 35 high
- ◆ Poly seat and back rest (easy to clean) UV resistant → Adjustable Tablet Arm (Left or Right turn)
- ◆ Water fall seat front provides extra comfort
- ♦ Quick grip handle on top of backrest makes moving the chairs easy
- ◆ AFRDI level 4 tested and certified
- ◆ Plastic frame protectors stop the chair scratching any floor surface