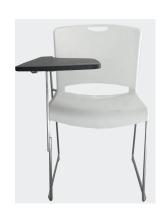

# **Pixie Lecture NT-V7**

NT-V7-B (Black) NT-V7-BL (Blue)

NT-V7-W (White)

#### **FEATURES**

- ♦ Weight rating 120kg
- ◆ Warranty 5 years
- ◆ Sleek design for comfort with stackable frame
- ◆ Lightweight and durable
- ◆ Robust Chrome Frame
- ◆ Stackable to up to 35 high
- ◆ Poly seat and back rest (easy to clean) UV resistant → Adjustable Tablet Arm (Left or Right turn)
- ◆ Water fall seat front provides extra comfort
- ♦ Quick grip handle on top of backrest makes moving the chairs easy
- ◆ AFRDI level 4 tested and certified
- ◆ Plastic frame protectors stop the chair scratching any floor surface