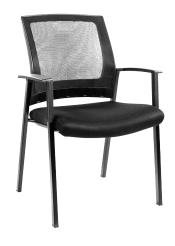

### **DESCRIPTION**

This chair is designed for Aged Care, Education, Visitor Seating, Break-Out Zones. They are also perfect for waiting halls or receptions with their comfortable mesh back and super strong durable construction.

#### **FEATURES**

- ♦ Weight rating♦ Warranty150kg7 years
- ◆ Sleek Design for Comfort
- ◆ Robust Black Powder Coated Metal Frame
- ♦ Solid, Flat PU Arms
- ♦ Chairs stack 4 high

- Mesh Contoured Back rest provides great Support
- ◆ Excellent posture correct lumbar
- ◆ Functional and storage saving
- ◆ Upholstered Seat in Black Fabric