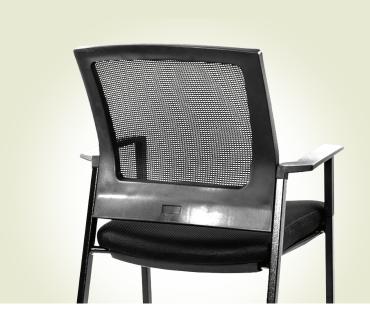

### **DESCRIPTION**

This chair is designed for Aged Care, Education, Visitor Seating, Break-Out Zones. They are also perfect for waiting halls or receptions with their comfortable mesh back and super strong durable construction.

#### **FEATURES**

- ♦ Weight rating♦ Warranty150kg7 years
- ◆ Sleek Design for Comfort
- ◆ Robust Black Powder Coated Metal Frame
- ♦ Solid, Flat PU Arms
- ♦ Chairs stack 4 high

- Mesh Contoured Back rest provides great Support
- ◆ Excellent posture correct lumbar
- ◆ Functional and storage saving
- ◆ Upholstered Seat in Black Fabric