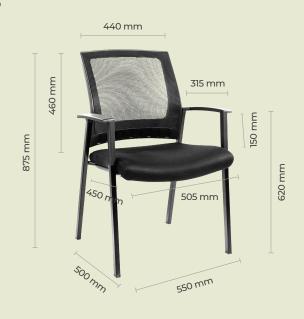

## Project X 4 leg - with arms NT-V5

#### **FEATURES**

- ♦ Weight rating♦ Warranty150kg7 years
- ◆ Sleek Design for Comfort
- ◆ Robust Black Powder Coated Metal Frame
- ♦ Solid, Flat PU Arms
- ♦ Chairs stack 4 high

- Mesh Contoured Back rest provides great Support
- ◆ Excellent posture correct lumbar
- ◆ Functional and storage saving
- ◆ Upholstered Seat in Black Fabric