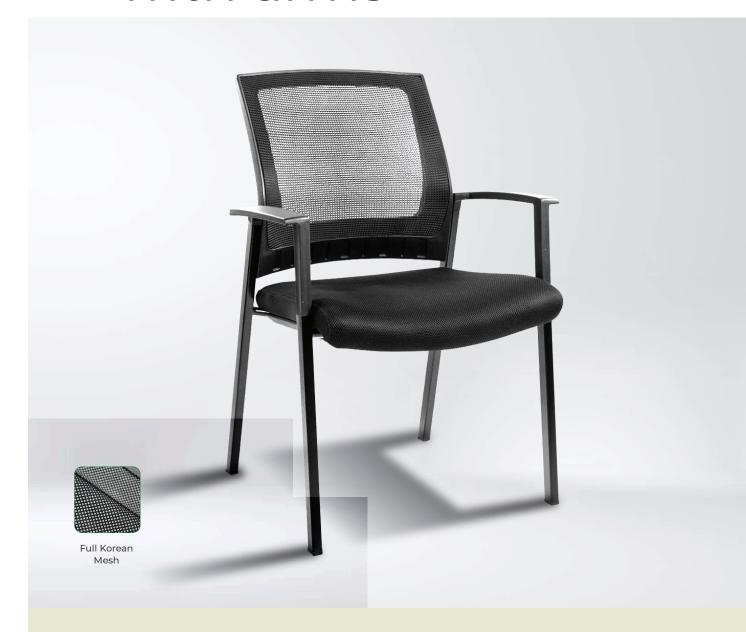

### **DESCRIPTION**

This chair is designed for Aged Care, Education, Visitor Seating, Break-Out Zones. They are also perfect for waiting halls or receptions with their comfortable mesh back and super strong durable construction.

## Project X 4 leg - with arms NT-V5

#### **FEATURES**

- ♦ Weight rating♦ Warranty150kg7 years
- ◆ Sleek Design for Comfort
- ◆ Robust Black Powder Coated Metal Frame
- ♦ Solid, Flat PU Arms
- ♦ Chairs stack 4 high

- Mesh Contoured Back rest provides great Support
- ◆ Excellent posture correct lumbar
- ◆ Functional and storage saving
- ◆ Upholstered Seat in Black Fabric