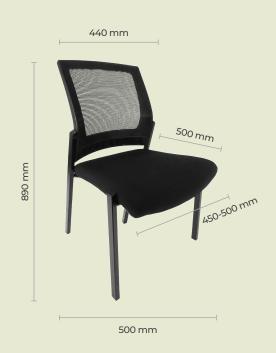

# Project X 4 leg no arms

### **DESCRIPTION**

This unique and elegant design is useful for any environment. Indoor and outdoor. Materials used create a significant reduction in its weight, yet still robust enough for any requirements.

#### **FEATURES**

- ◆ Weight rating
- ◆ Warranty
- ◆ Sleek Design for Comfort
- ◆ Excellent posture correct lumbar
- ◆ Ultimate fabric seat comfort

## 150kg 7 years

- Non-slip foot glides for higher stability and security
- ◆ Functional and storage saving
- ♦ Stackable to up to 5 high
- ◆ Upholstered Seat in Black Fabric
- ◆ Robust Black Powder Coated Metal Frame