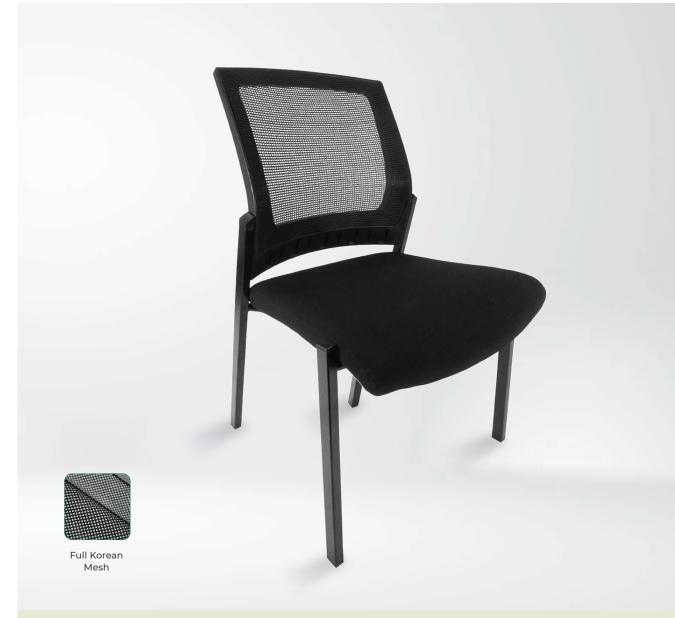

# Project X 4 leg no arms

### **DESCRIPTION**

This unique and elegant design is useful for any environment. Indoor and outdoor. Materials used create a significant reduction in its weight, yet still robust enough for any requirements.

#### **FEATURES**

- ◆ Weight rating
- ◆ Warranty
- ◆ Sleek Design for Comfort
- ◆ Excellent posture correct lumbar
- ◆ Ultimate fabric seat comfort

## 150kg 7 years

- Non-slip foot glides for higher stability and security
- ◆ Functional and storage saving
- ♦ Stackable to up to 5 high
- ◆ Upholstered Seat in Black Fabric
- ◆ Robust Black Powder Coated Metal Frame