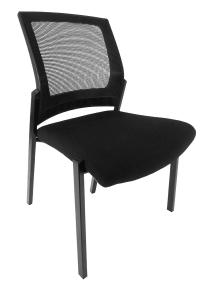

# Project X 4 leg no arms

### **DESCRIPTION**

This unique and elegant design is useful for any environment. Indoor and outdoor. Materials used create a significant reduction in its weight, yet still robust enough for any requirements.

#### **FEATURES**

- ◆ Weight rating
- ◆ Warranty
- ◆ Sleek Design for Comfort
- ◆ Excellent posture correct lumbar
- ◆ Ultimate fabric seat comfort

## 150kg 7 years

- Non-slip foot glides for higher stability and security
- ◆ Functional and storage saving
- ♦ Stackable to up to 5 high
- ◆ Upholstered Seat in Black Fabric
- ◆ Robust Black Powder Coated Metal Frame