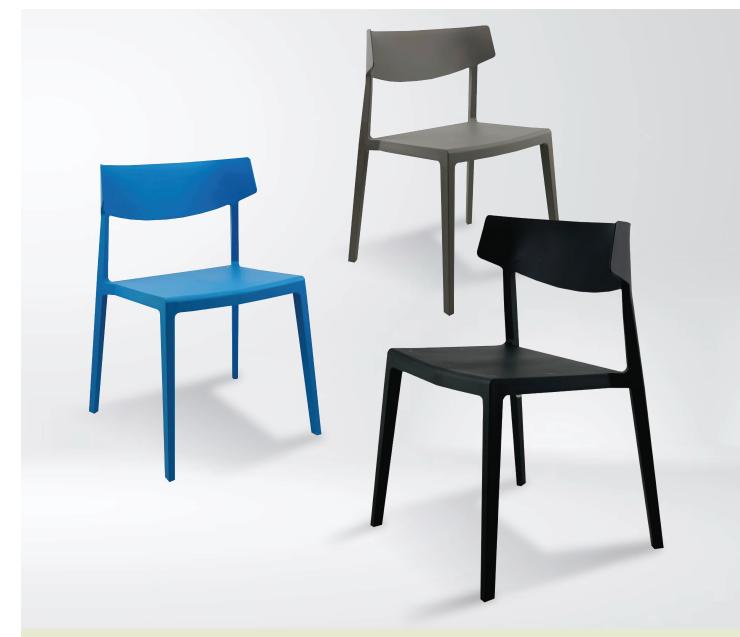

# **Curve NT-V3**

#### **FEATURES**

- ◆ Warranty
  ★ Made of Polypropylene with Fiberglass bysingle-short injection.
- ◆ Sturdy and stylish

- ◆ Functional and storage saving
- ◆ Lightweight but sturdy build
- ◆ Stackable for quick and easy storage
- ◆ Available in Black, Blue, Grey colour

NT-V3-B (Black) NT-V3-GY (Grey) NT-V3-BL (Blue)