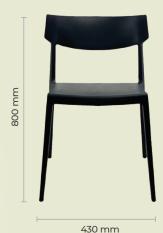

# **Curve NT-V3**

#### **FEATURES**

- ◆ Warranty
  ★ Made of Polypropylene with Fiberglass bysingle-short injection.
- ◆ Sturdy and stylish

- ◆ Functional and storage saving
- ◆ Lightweight but sturdy build
- ◆ Stackable for quick and easy storage
- ◆ Available in Black, Blue, Grey colour