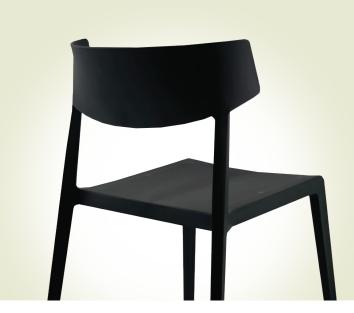

#### **FEATURES**

- ◆ Warranty
  ★ Made of Polypropylene with Fiberglass bysingle-short injection.
- ◆ Sturdy and stylish

- ◆ Functional and storage saving
- ◆ Lightweight but sturdy build
- ◆ Stackable for quick and easy storage
- ◆ Available in Black, Blue, Grey colour

NT-V3-B (Black) NT-V3-GY (Grey) NT-V3-BL (Blue)