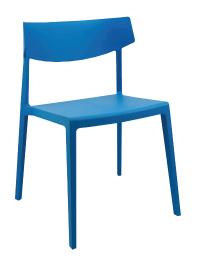

# **Curve NT-V3**

#### **FEATURES**

- ◆ Warranty
  ★ Made of Polypropylene with Fiberglass bysingle-short injection.
- ◆ Sturdy and stylish

- ◆ Functional and storage saving
- ◆ Lightweight but sturdy build
- ◆ Stackable for quick and easy storage
- ◆ Available in Black, Blue, Grey colour

NT-V3-B (Black) NT-V3-GY (Grey) NT-V3-BL (Blue)