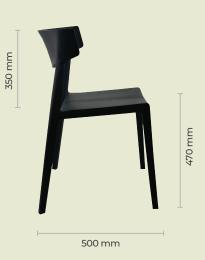

# **Curve NT-V3**

#### **FEATURES**

- ◆ Warranty
  ★ Made of Polypropylene with Fiberglass bysingle-short injection.
- ◆ Sturdy and stylish

- ◆ Functional and storage saving
- ◆ Lightweight but sturdy build
- ◆ Stackable for quick and easy storage
- ◆ Available in Black, Blue, Grey colour