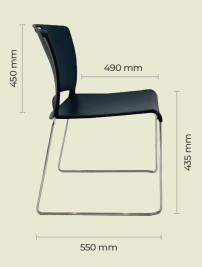

# **Pixie NT-V1**

## **FEATURES**

- ◆ Weight rating \_\_\_\_\_\_\_ 120kg
- ◆ Warranty \_\_\_\_\_ **5 years**
- ◆ Sleek design for comfort with stackable frame
- ◆ Lightweight and durable
- ◆ Robust Chrome Frame
- ◆ Stackable to up to 35 high
- Poly seat and back rest (easy to clean) UV resistant

- ♦ Water fall seat front provides extra comfort
- Quick grip handle on top of backrest makes moving the chairs easy
- ◆ AFRDI level 4 tested and certified
- Plastic frame protectors stop the chair scratching any floor surface
- ♦ Available in white, black or blue colour