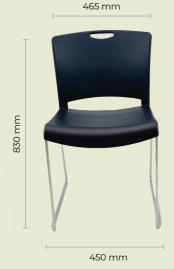

## **FEATURES**

- ◆ Weight rating \_\_\_\_\_\_\_ 120kg
- ◆ Warranty \_\_\_\_\_ **5 years**
- ◆ Sleek design for comfort with stackable frame
- ◆ Lightweight and durable
- ◆ Robust Chrome Frame
- ◆ Stackable to up to 35 high
- Poly seat and back rest (easy to clean) UV resistant

- ♦ Water fall seat front provides extra comfort
- Quick grip handle on top of backrest makes moving the chairs easy
- ◆ AFRDI level 4 tested and certified
- Plastic frame protectors stop the chair scratching any floor surface
- ♦ Available in white, black or blue colour