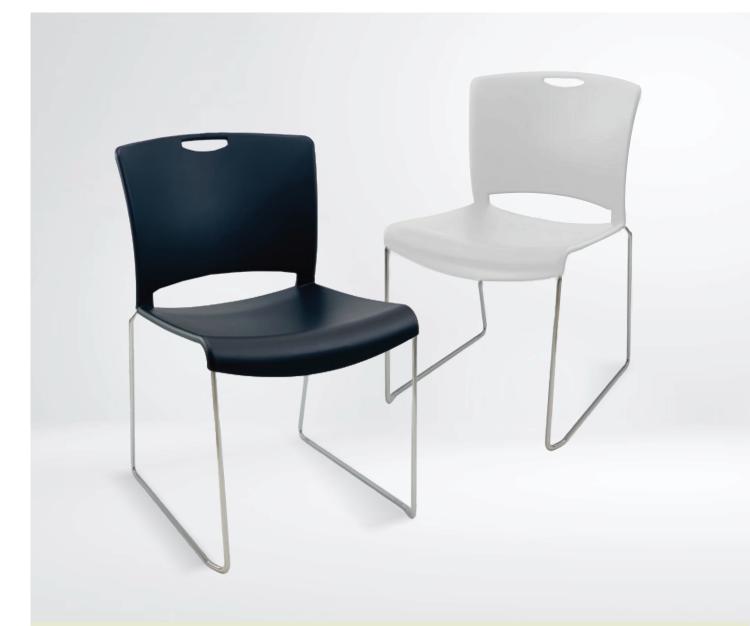

#### **DESCRIPTION**

Each of these chairs can be stacked up to 35 chairs high and saves a lot of space, making it suitable for auditoriums and training sessions at school or at any event. They are perfect for anyone seeking to hold large events, decorate tutorial rooms or brighten up their reception area.

## **FEATURES**

- ◆ Weight rating \_\_\_\_\_\_\_ 120kg
- ◆ Warranty \_\_\_\_\_ **5 years**
- ◆ Sleek design for comfort with stackable frame
- ◆ Lightweight and durable
- ◆ Robust Chrome Frame
- ◆ Stackable to up to 35 high
- Poly seat and back rest (easy to clean) UV resistant

- ♦ Water fall seat front provides extra comfort
- Quick grip handle on top of backrest makes moving the chairs easy
- ◆ AFRDI level 4 tested and certified
- Plastic frame protectors stop the chair scratching any floor surface
- ♦ Available in white, black or blue colour

NT-V1-B (Black) NT-V1-BL (Blue) NT-V1-W (White)

**FULLY ASSEMBLED** 