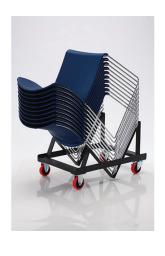

#### **DESCRIPTION**

Each of these chairs can be stacked up to 35 chairs high and saves a lot of space, making it suitable for auditoriums and training sessions at school or at any event. They are perfect for anyone seeking to hold large events, decorate tutorial rooms or brighten up their reception area.