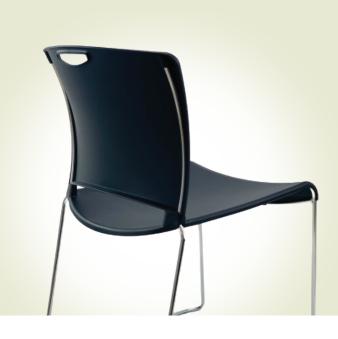

## **FEATURES**

- ◆ Weight rating \_\_\_\_\_\_\_ 120kg
- ◆ Warranty \_\_\_\_\_ **5 years**
- ◆ Sleek design for comfort with stackable frame
- ◆ Lightweight and durable
- ◆ Robust Chrome Frame
- ◆ Stackable to up to 35 high
- Poly seat and back rest (easy to clean) UV resistant

- ♦ Water fall seat front provides extra comfort
- Quick grip handle on top of backrest makes moving the chairs easy
- ◆ AFRDI level 4 tested and certified
- Plastic frame protectors stop the chair scratching any floor surface
- ♦ Available in white, black or blue colour