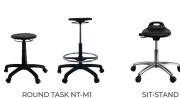

E www.ntrchairs.com.au

For sales 08 82681122 / 04 17567116 Get in touch Paul Besanko - 0409 695 340 sales@k2office.com.au sales@ntrchairs.com.au

# **Round Vinyl Task NT-M5**

NT-M5-Task NT-M5-Draft





#### **FEATURES**

- Weight rating 120kg
- ◆ Warranty
- Very durable and washable black vinyl commercial seat
- Easy access controls
- ♦ AFRDI certified 140mm adjustment gas lift
- ◆ AFRDI certified nylon base 640mm diameter
- Five flexible wheels that make moving between benches, desks and tables quick and efficient.
- Suitable for 8 hours of use per day, over a regular and longer period of time than your standard stool
- All Options soft PU or Brake Castors available
- Assembly: No Tools Required
- Carton Box: L shape

# **DRAFTING KIT - OPTION**



#### MORE OPTIONS OF OUR NT-MEDICAL





SIT-STAND TASK NT-M2



5 years





## **GET IN TOUCH**

- Paul Besanko General Manager
- Paulb@k2office.com.au
- · 0409 695 340

## FOR SALES

- sales@ntrchairs.com.au | sales@k2office.com.au
- · 08 82681122 / 04 17567116
  - www.ntrchairs.com.au