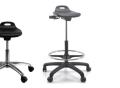

www.ntrchairs.com.au

For sales 08 82681122 / 04 17567116 Get in touch Paul Besanko - 0409 695 340 sales@k2office.com.au sales@ntrchairs.com.au

# **Round Vinyl Task NT-M5**

NT-M5-Task NT-M5-Draft





#### **FEATURES**

- Weight rating 120kg
- ◆ Warranty
- Very durable and washable black vinyl commercial seat
- Easy access controls
- ♦ AFRDI certified 140mm adjustment gas lift
- ◆ AFRDI certified nylon base 640mm diameter
- Five flexible wheels that make moving between benches, desks and tables quick and efficient.
- Suitable for 8 hours of use per day, over a regular and longer period of time than your standard stool
- All Options soft PU or Brake Castors available
- Assembly: No Tools Required
- Carton Box: L shape

# **DRAFTING KIT - OPTION**



#### MORE OPTIONS OF OUR NT-MEDICAL





SIT-STAND TASK NT-M2



5 years





## **GET IN TOUCH**

- Paul Besanko General Manager
- Paulb@k2office.com.au
- · 0409 695 340

## FOR SALES

- sales@ntrchairs.com.au | sales@k2office.com.au
- · 08 82681122 / 04 17567116
  - www.ntrchairs.com.au