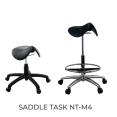

82681122 / 04 17567116 Get in touch Paul Besanko - 0409 695 340 sales@k2office.com.au sales@ntrchairs.com.au

# **Round Vinyl Task NT-M5**

NT-M5-Task NT-M5-Draft





#### **FEATURES**

- Weight rating 120kg
- ◆ Warranty
- Very durable and washable black vinyl commercial seat
- Easy access controls
- ♦ AFRDI certified 140mm adjustment gas lift
- ◆ AFRDI certified nylon base 640mm diameter
- Five flexible wheels that make moving between benches, desks and tables quick and efficient.
- Suitable for 8 hours of use per day, over a regular and longer period of time than your standard stool
- All Options soft PU or Brake Castors available
- Assembly: No Tools Required
- Carton Box: L shape

# **DRAFTING KIT - OPTION**



#### MORE OPTIONS OF OUR NT-MEDICAL





SIT-STAND TASK NT-M2



5 years





## **GET IN TOUCH**

- Paul Besanko General Manager
- Paulb@k2office.com.au
- · 0409 695 340

## FOR SALES

- sales@ntrchairs.com.au | sales@k2office.com.au
- · 08 82681122 / 04 17567116
  - www.ntrchairs.com.au