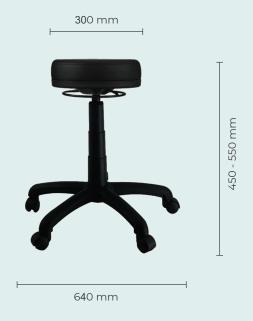

# **Round Vinyl Task NT-M5**

NT-M5-Task NT-M5-Draft

#### **FEATURES**

- Weight rating 120kg
- ◆ Warranty
- Very durable and washable black vinyl commercial seat
- Easy access controls
- ♦ AFRDI certified 140mm adjustment gas lift
- ◆ AFRDI certified nylon base 640mm diameter
- Five flexible wheels that make moving between benches, desks and tables quick and efficient.
- Suitable for 8 hours of use per day, over a regular and longer period of time than your standard stool
- All Options soft PU or Brake Castors available
- Assembly: No Tools Required
- Carton Box: L shape