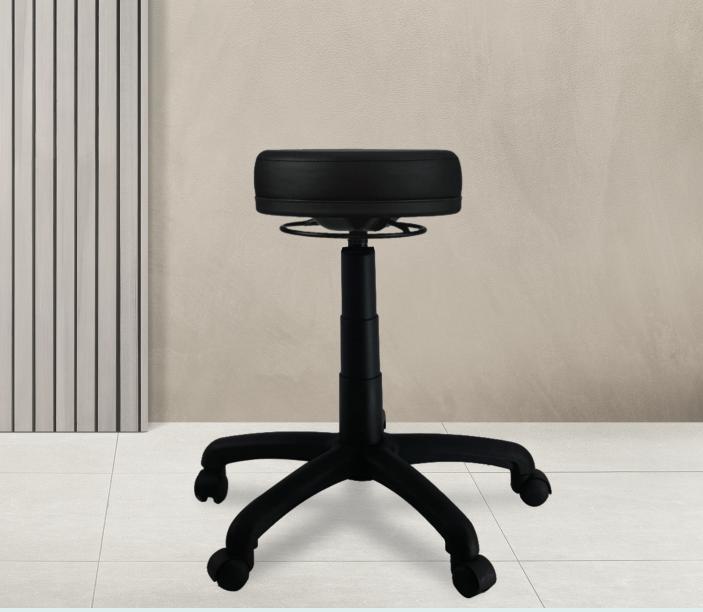

# **Round Vinyl Task NT-M5**

NT-M5-Task NT-M5-Draft

#### **FEATURES**

- Weight rating 120kg
- ◆ Warranty
- Very durable and washable black vinyl commercial seat
- Easy access controls
- ♦ AFRDI certified 140mm adjustment gas lift
- ◆ AFRDI certified nylon base 640mm diameter
- Five flexible wheels that make moving between benches, desks and tables quick and efficient.
- Suitable for 8 hours of use per day, over a regular and longer period of time than your standard stool
- All Options soft PU or Brake Castors available
- Assembly: No Tools Required
- Carton Box: L shape