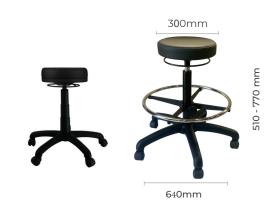

# **DRAFTING KIT - OPTION**

#### MORE OPTIONS OF OUR NT-MEDICAL

SIT-STAND TASK NT-M2

5 years