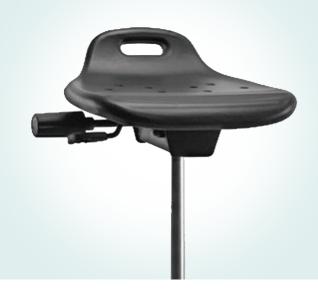

# **Emerton Sit-Stand**



### **DESCRIPTION**

This chair is perfect for users seeking a stylish and practical chair with easy-to-use functions. Its seating position and angle allows users to lean forward easily than a normal chair, which helps to strengthen their legs and improve their blood circulation. It features a sturdy black PU seat for a modern look, suitable for medical and laboratory settings.









REGISTER YOUR WARRANTY ON WEBSITE www.ntrchairs.com.au

## Sit-Stand Task NT-M2

NT-M2-Task NT-M2-Draft





#### **FEATURES**

- ♦ Weight rating 120kg ◆ Warranty 5 years
- ◆ Durable and non-slip Seat, which allows users to sit comfortably without falling off
- ◆ Convenient and practical, suitable for any medical, educational or office environment
- ◆ Durable and chemical resistant seat
- ♦ Easy access controls
- ♦ AFRDI certified 140mm adjustment gas lift with black casing for easier adjustments
- ◆ AFRDI certified nylon base 640mm diameter with hard-tyred chair castors
- ◆ All Options soft PU or Brake Castors available
- ◆ Assembly: No Tools Required
- ◆ Carton Box: L shape

### **DRAFTING KIT - OPTION**



#### MORE OPTIONS OF OUR NT-MEDICAL







SADDLE TASK NT-M4



ROUND VINYL TASK NT-M5



**FULLY ASSEMBLED** 

### **GET IN TOUCH**

- Paul Besanko General Manager
- Paulb@k2office.com.