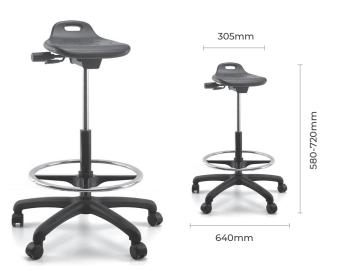

### **DRAFTING KIT - OPTION**

#### **FEATURES**

- ♦ Weight rating 120kg ◆ Warranty 5 years
- ◆ Durable and non-slip Seat, which allows users to sit comfortably without falling off
- ◆ Convenient and practical, suitable for any medical, educational or office environment
- ◆ Durable and chemical resistant seat
- ♦ Easy access controls
- ♦ AFRDI certified 140mm adjustment gas lift with black casing for easier adjustments
- ◆ AFRDI certified nylon base 640mm diameter with hard-tyred chair castors
- ◆ All Options soft PU or Brake Castors available
- ◆ Assembly: No Tools Required
- ◆ Carton Box: L shape