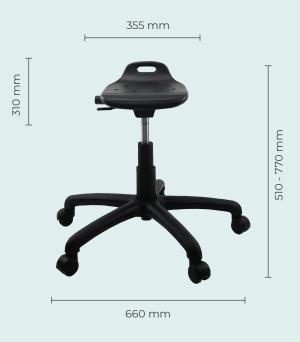

## Sit-Stand Task NT-M2

NT-M2-Task NT-M2-Draft

#### **FEATURES**

- ♦ Weight rating 120kg ◆ Warranty 5 years
- ◆ Durable and non-slip Seat, which allows users to sit comfortably without falling off
- ◆ Convenient and practical, suitable for any medical, educational or office environment
- ◆ Durable and chemical resistant seat
- ♦ Easy access controls
- ♦ AFRDI certified 140mm adjustment gas lift with black casing for easier adjustments
- ◆ AFRDI certified nylon base 640mm diameter with hard-tyred chair castors
- ◆ All Options soft PU or Brake Castors available
- ◆ Assembly: No Tools Required
- ◆ Carton Box: L shape