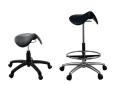

dical and laboratory settings.









REGISTER YOUR WARRANTY ON WEBSITE www.ntrchairs.com.au

## Sit-Stand Task NT-M2

NT-M2-Task NT-M2-Draft





#### **FEATURES**

- ♦ Weight rating 120kg ◆ Warranty 5 years
- ◆ Durable and non-slip Seat, which allows users to sit comfortably without falling off
- ◆ Convenient and practical, suitable for any medical, educational or office environment
- ◆ Durable and chemical resistant seat
- ♦ Easy access controls
- ♦ AFRDI certified 140mm adjustment gas lift with black casing for easier adjustments
- ◆ AFRDI certified nylon base 640mm diameter with hard-tyred chair castors
- ◆ All Options soft PU or Brake Castors available
- ◆ Assembly: No Tools Required
- ◆ Carton Box: L shape

### **DRAFTING KIT - OPTION**



#### MORE OPTIONS OF OUR NT-MEDICAL







SADDLE TASK NT-M4



ROUND VINYL TASK NT-M5



**FULLY ASSEMBLED** 

### **GET IN TOUCH**

- Paul Besanko General Manager
- Paulb@k2office.com.au
- 0409 695 340

### **FOR SALES**

- sales@ntrchairs.com.au | sales@k2office.com.au
- 08 82681122 / 04 17567116
- www.ntrchairs.com.au