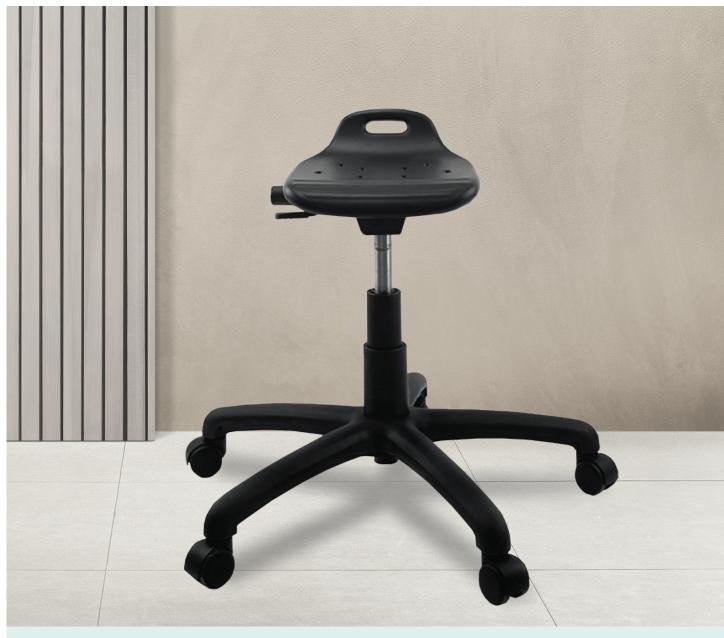

# **Emerton Sit-Stand**

### **DESCRIPTION**

This chair is perfect for users seeking a stylish and practical chair with easy-to-use functions. Its seating position and angle allows users to lean forward easily than a normal chair, which helps to strengthen their legs and improve their blood circulation. It features a sturdy black PU seat for a modern look, suitable for medical and laboratory settings.

#### **FEATURES**

- ♦ Weight rating 120kg ◆ Warranty 5 years
- ◆ Durable and non-slip Seat, which allows users to sit comfortably without falling off
- ◆ Convenient and practical, suitable for any medical, educational or office environment
- ◆ Durable and chemical resistant seat
- ♦ Easy access controls
- ♦ AFRDI certified 140mm adjustment gas lift with black casing for easier adjustments
- ◆ AFRDI certified nylon base 640mm diameter with hard-tyred chair castors
- ◆ All Options soft PU or Brake Castors available
- ◆ Assembly: No Tools Required
- ◆ Carton Box: L shape