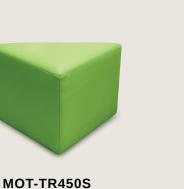

| MOT-TR450S-PU-OR | TASMAN PU Leather Orange Triangle 450S Ottoman     |
|------------------|----------------------------------------------------|
| MOT-TR450S-PU-BG | TASMAN PU Leather Beige Triangle 450S Ottoman      |
| MOT-TR450S-PU-BL | TASMAN PU Leather Blue Triangle 450S Ottoman       |
| MOT-TR450S-PU-DB | TASMAN PU Leather Dark Brown Triangle 450S Ottoman |
| MOT-TR380S-FF    | TASMAN Frame and Foam Triangle 450S Ottoman        |

MOT-TR450S-PU-GR TASMAN PU Leather Green Triangle 450S Ottoman

D450 x W450 x H450