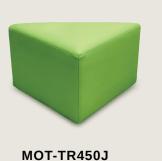

## JUNIOR OTTOMAN

MOT-TR450J-FF

| MOT-TR450J-PU-GR | TASMAN PU Leather Green Triangle 450J Ottoman      |
|------------------|----------------------------------------------------|
| MOT-TR450J-PU-OR | TASMAN PU Leather Orange Triangle 450J Ottoman     |
| MOT-TR450J-PU-BG | TASMAN PU Leather Beige Triangle 450J Ottoman      |
| MOT-TR450J-PU-BL | TASMAN PU Leather Blue Triangle 450J Ottoman       |
| MOT-TR450J-PU-DB | TASMAN PU Leather Dark Brown Triangle 450J Ottoman |
|                  |                                                    |

TASMAN Frame and Foam Triangle 450J Ottoman

| A        |  |
|----------|--|
| $\geq$   |  |
| 0        |  |
| <b>—</b> |  |
| $\vdash$ |  |
| 0        |  |
|          |  |
| $\alpha$ |  |
| 0        |  |
| _        |  |
| Z        |  |
| Ш        |  |
| S        |  |