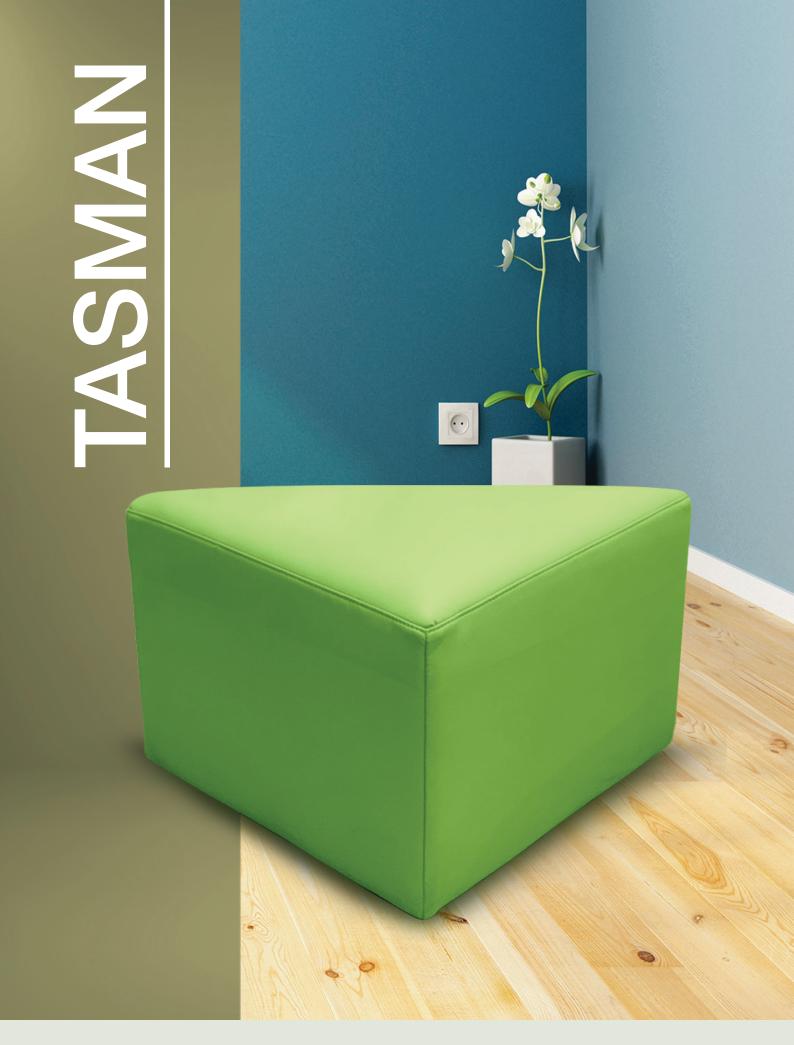

## **TASMAN**

D450 x W450 x H380

## JUNIOR OTTOMAN

MOT-TR450J-FF

| MOT-TR450J-PU-GR | TASMAN PU Leather Green Triangle 450J Ottoman      |
|------------------|----------------------------------------------------|
| MOT-TR450J-PU-OR | TASMAN PU Leather Orange Triangle 450J Ottoman     |
| MOT-TR450J-PU-BG | TASMAN PU Leather Beige Triangle 450J Ottoman      |
| MOT-TR450J-PU-BL | TASMAN PU Leather Blue Triangle 450J Ottoman       |
| MOT-TR450J-PU-DB | TASMAN PU Leather Dark Brown Triangle 450J Ottoman |
|                  |                                                    |

TASMAN Frame and Foam Triangle 450J Ottoman

| A        |  |
|----------|--|
| $\geq$   |  |
| 0        |  |
| <b>—</b> |  |
| $\vdash$ |  |
| 0        |  |
|          |  |
| $\alpha$ |  |
| 0        |  |
| _        |  |
| Z        |  |
| Ш        |  |
| S        |  |