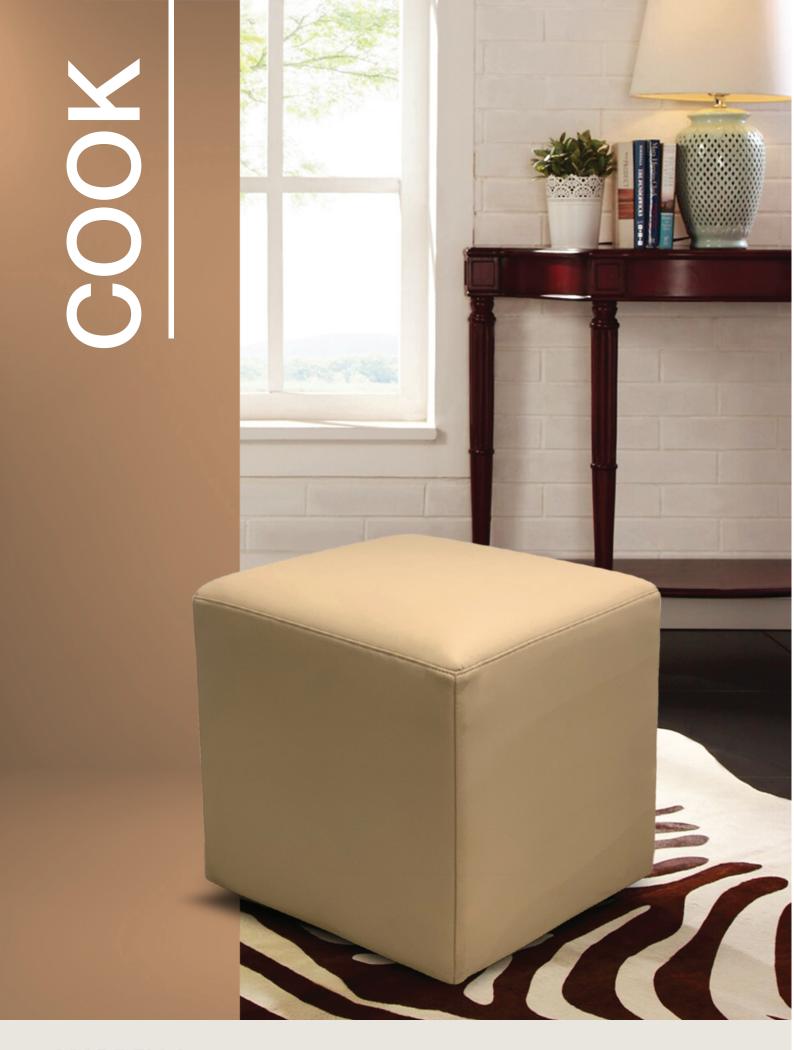

## COOK

MOT-SQ450J W450 x D450 x H380

| 7  |
|----|
| 4  |
| Σ  |
| 0  |
| i– |
| 0  |
| 2  |
| 0  |
| Z  |

## JUNIOR OTTOMAN

| MOT-SQ450J-PU-GR | COOK PU Leather Green Square 450J Ottoman      |
|------------------|------------------------------------------------|
| MOT-SQ450J-PU-OR | COOK PU Leather Orange Square 450J Ottoman     |
| MOT-SQ450J-PU-BG | COOK PU Leather Beige Square 450J Ottoman      |
| MOT-SQ450J-PU-BL | COOK PU Leather Blue Square 450J Ottoman       |
| MOT-SQ450J-PU-DB | COOK PU Leather Dark Brown Square 450J Ottoman |
| MOT-SO450J-FF    | COOK Frame and Foam Square 450.1 Ottoman       |