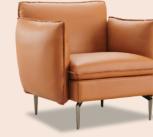

## ▶ MCS-B2082

MCS-B2082-PU-BR Majorca PU Leather Brown Single Seater Lounge Armchair MCS-B2082-PU-LB MCS-B2082-PU-BG MCS-B2082-PU-GY MCS-B2082-PU-OR MCS-B2082-GL-BK MCS-B2082-GL-BR MCS-B2082-GL-BG MCS-B2082-GL-OR Majorca Genuine Leather Orange Single Seater Lounge Armchair MCS-B2082-GL-GY

MCS-B2082-GL-GR

MCS-B2082-GL-LB

Majorca PU Leather Light Brown Single Seater Lounge Armchair Majorca PU Leather Beige Single Seater Lounge Armchair Majorca PU Leather Grey Single Seater Lounge Armchair Majorca PU Leather Orange Single Seater Lounge Armchair Majorca Genuine Leather Black Single Seater Lounge Armchair Majorca Genuine Leather Brown Single Seater Lounge Armchair