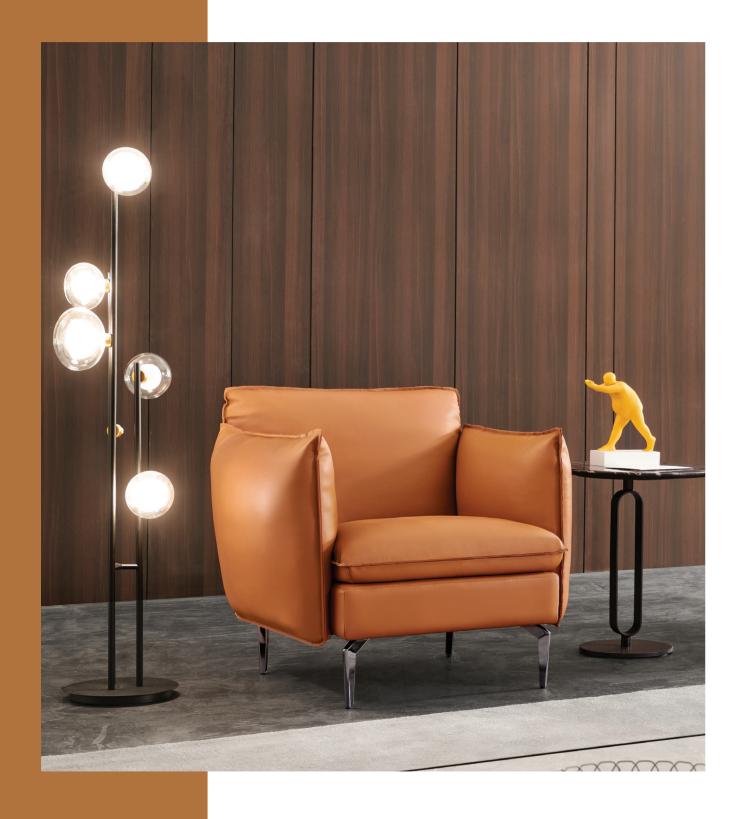

## MCS-B2082 Majorca

## ▶ MCS-B2082

MCS-B2082-PU-BR Majorca PU Leather Brown Single Seater Lounge Armchair MCS-B2082-PU-LB MCS-B2082-PU-BG MCS-B2082-PU-GY MCS-B2082-PU-OR MCS-B2082-GL-BK MCS-B2082-GL-BR MCS-B2082-GL-BG MCS-B2082-GL-OR Majorca Genuine Leather Orange Single Seater Lounge Armchair MCS-B2082-GL-GY