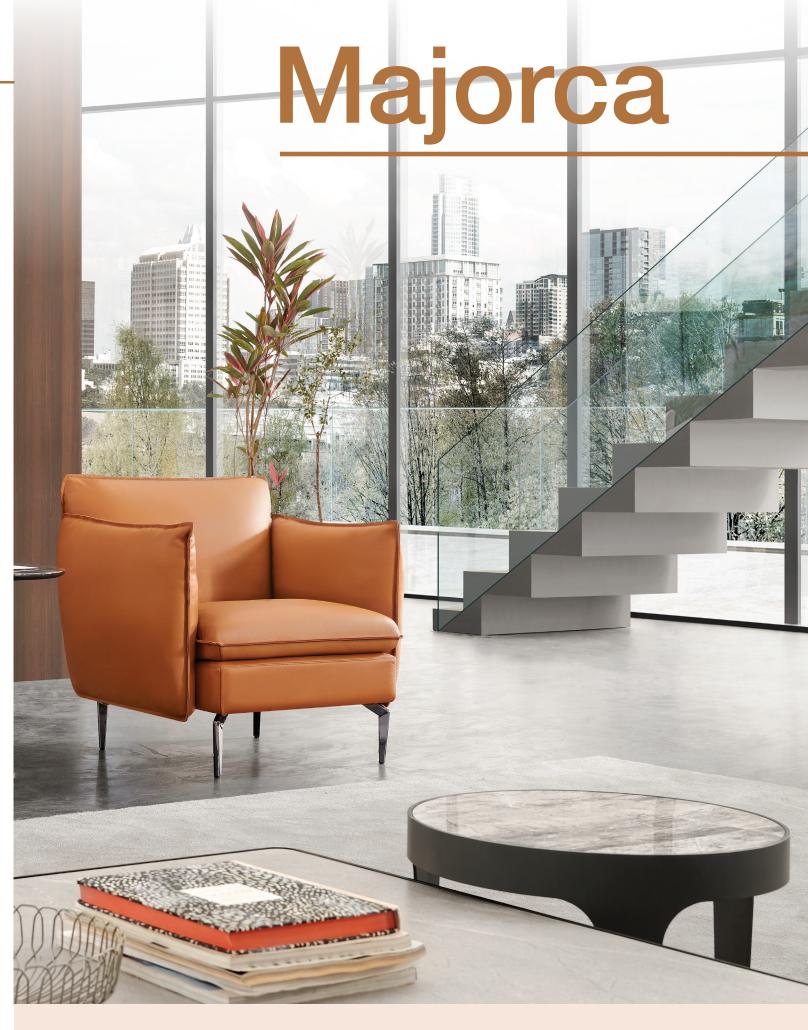

## MCS-B2082 Majorca

## ▶ MCS-B2082

MCS-B2082-PU-BR Majorca PU Leather Brown Single Seater Lounge Armchair MCS-B2082-PU-LB MCS-B2082-PU-BG MCS-B2082-PU-GY MCS-B2082-PU-OR MCS-B2082-GL-BK MCS-B2082-GL-BR MCS-B2082-GL-BG MCS-B2082-GL-OR Majorca Genuine Leather Orange Single Seater Lounge Armchair MCS-B2082-GL-GY