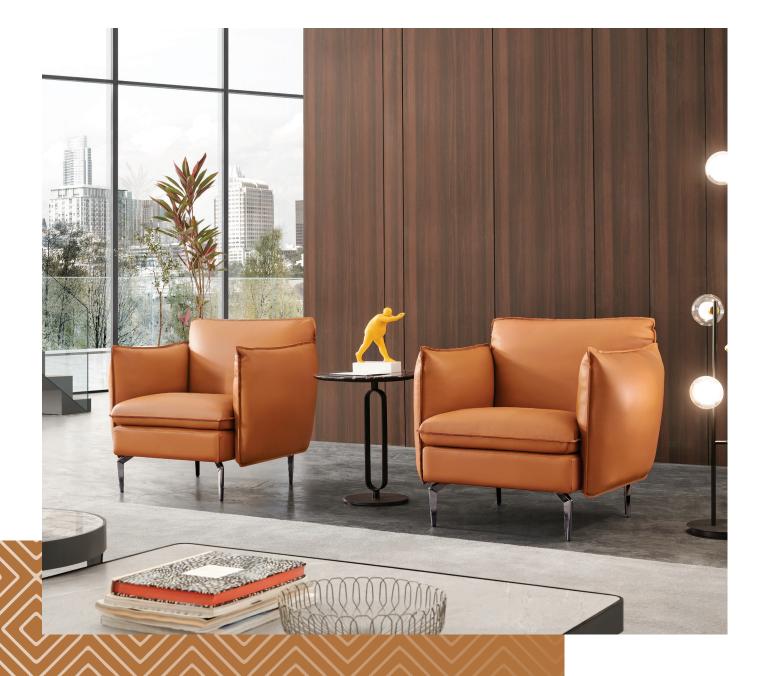

## MCS-B2082 Majorca

## ▶ MCS-B2082

MCS-B2082-PU-BR Majorca PU Leather Brown Single Seater Lounge Armchair MCS-B2082-PU-LB MCS-B2082-PU-BG MCS-B2082-PU-GY MCS-B2082-PU-OR MCS-B2082-GL-BK MCS-B2082-GL-BR MCS-B2082-GL-BG MCS-B2082-GL-OR Majorca Genuine Leather Orange Single Seater Lounge Armchair MCS-B2082-GL-GY