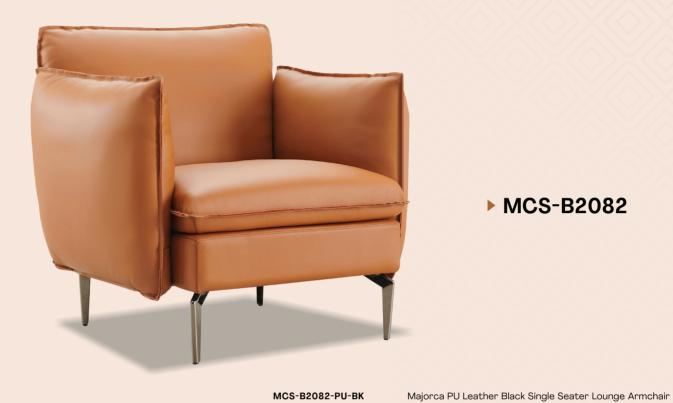

## MCS-B2082 Majorca

## ▶ MCS-B2082

MCS-B2082-PU-BR Majorca PU Leather Brown Single Seater Lounge Armchair MCS-B2082-PU-LB MCS-B2082-PU-BG MCS-B2082-PU-GY MCS-B2082-PU-OR MCS-B2082-GL-BK MCS-B2082-GL-BR MCS-B2082-GL-BG MCS-B2082-GL-OR Majorca Genuine Leather Orange Single Seater Lounge Armchair MCS-B2082-GL-GY

MCS-B2082 L88xW79xH80cm