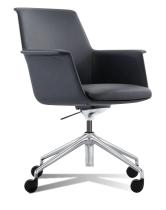

EP-EX17 MANLY
EP-EX17-PU-B (PU Leather Black)

EP-EX18 COTTESLOE MB EP-EX18-GL-BG (Genuine Leather Beige)

EP-EX10 BRIGHTON MB
EP-EX10-PU-B (PU Leather Black)
EP-EX10-PU-GY (PU Leather Grey)

**EP-EX11 SEAFORD**EP-EX11-GL-O (Genuine Leather Orange)