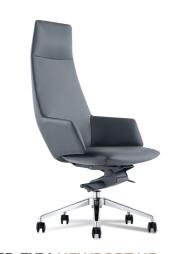

EP-EX12 GRANGE
EP-EX12-GL-B (Genuine Leather Black)
EP-EX12-GL-O (Genuine Leather Orange)
EP-EX12-PU-B (PU Leather Black)

**EP-EX19 COTTESLOE HB**EP-EX19-GL-BG (Genuine Leather Beige)

EP-EX20 AVALON
EP-EX20-PU-B (PU Leather Black)
EP-EX20-PU-BR (PU Leather Brown)