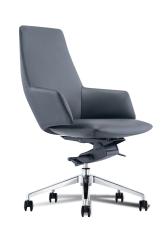

EP-EX12 GRANGE
EP-EX12-GL-B (Genuine Leather Black)
EP-EX12-GL-O (Genuine Leather Orange)
EP-EX12-PU-B (PU Leather Black)

**EP-EX19 COTTESLOE HB**EP-EX19-GL-BG (Genuine Leather Beige)

EP-EX20 AVALON
EP-EX20-PU-B (PU Leather Black)
EP-EX20-PU-BR (PU Leather Brown)