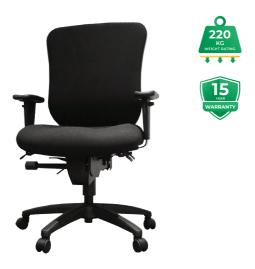

| I |
| Armrest Width Adjustment  Moveable Armrest For Individualized Sitting                       |   |
| Seat Tilt Tension Adjustment  Bidirectional Adjustment for Proper Tilt Tension              |   |
| Seat Cushion-Tilt Lock Freely Locked at Any Angle within Travel Range                       |   |
| Seat Height Adjustment  Molded Foam Cusion High-Elastic Fabric for  Breathability & Comfort |   |
| Back Cushion-Tilt Lock Freely Locked at Any Angle within Travel Range                       |   |
| Seat Cushion-Forward Tilt Forward Tilt at 5.7"                                              |   |
| Seat Depth Adjustment 6 Locking Positions for Individualized Choice                         | 4 |

## Multi-User 24/7 - Mesh



NT-220-ARMS

## Multi-User 24/7 - UPHG9



NT-220-UPHG9-ARMS

### **GET IN TOUCH**

- · Paul Besanko General Manager
- · Paulb@k2office.com.au
- · 0409 695 340

## FOR SALES

- · sales@ntrchairs.com.au | sales@k2office.com.au
- 08 82681122 / 04 17567116
- · www.ntrchairs.com.au