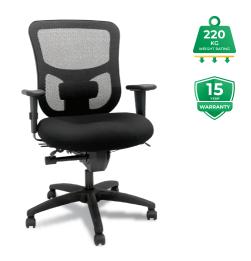

3 Directional Adjustment                                          | I |
| Armrest Width Adjustment  Moveable Armrest For Individualized Sitting                       |   |
| Seat Tilt Tension Adjustment  Bidirectional Adjustment for Proper Tilt Tension              |   |
| Seat Cushion-Tilt Lock Freely Locked at Any Angle within Travel Range                       |   |
| Seat Height Adjustment  Molded Foam Cusion High-Elastic Fabric for  Breathability & Comfort |   |
| Back Cushion-Tilt Lock Freely Locked at Any Angle within Travel Range                       |   |
| Seat Cushion-Forward Tilt Forward Tilt at 5.7"                                              |   |
| Seat Depth Adjustment 6 Locking Positions for Individualized Choice                         | 4 |

## Multi-User 24/7 - Mesh



NT-220-ARMS

## Multi-User 24/7 - UPHG9



NT-220-UPHG9-ARMS

### **GET IN TOUCH**

- · Paul Besanko General Manager
- · Paulb@k2office.com.au
- · 0409 695 340

## FOR SALES

- · sales@ntrchairs.com.au | sales@k2office.com.au
- 08 82681122 / 04 17567116
- · www.ntrchairs.com.au