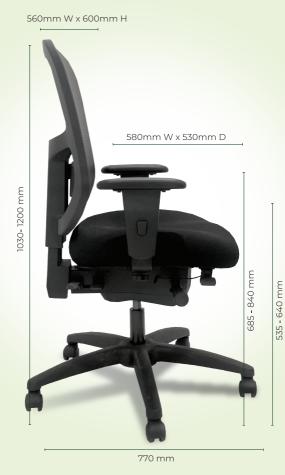

## **Key features**

| Backrest Height Adjustment                                                                  |   |
|---------------------------------------------------------------------------------------------|---|
| Foam Lumbar Support Suitably Providers Spinal Support                                       |   |
| Multi-Adjustable Armrests 3 Directional Adjustment                                          | I |
| Armrest Width Adjustment  Moveable Armrest For Individualized Sitting                       |   |
| Seat Tilt Tension Adjustment  Bidirectional Adjustment for Proper Tilt Tension              |   |
| Seat Cushion-Tilt Lock Freely Locked at Any Angle within Travel Range                       |   |
| Seat Height Adjustment  Molded Foam Cusion High-Elastic Fabric for  Breathability & Comfort |   |
| Back Cushion-Tilt Lock Freely Locked at Any Angle within Travel Range                       |   |
| Seat Cushion-Forward Tilt Forward Tilt at 5.7"                                              |   |
| Seat Depth Adjustment 6 Locking Positions for Individualized Choice                         | 4 |