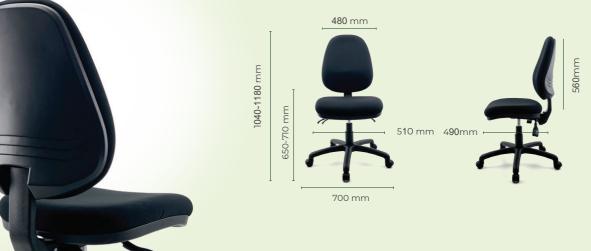

### DESCRIPTION

The Chair features a high-quality and soft-to-the touch padded Extra high back and seat, which makes working at the office or home a pleasure. This solid and wide heavy-duty chair is ideal for office workers, designers, control rooms and small business owners working greater than 40 hours per week. Otherwise, with multiple options available for each component, this heavy duty chair can be in service for any type of user up to 200kg.

#### **KEY FEATURES**

- Weight rating 200kg
- 12 years ♦ Warranty
- Seat angle, back tilt, and seat height adjustment
- 700mm Diameter Standard Black Plastic Base
- ◆ 510Wx490D Standard Slim Line Seat
- Indicated seated hours: 8 hours/day
- Colour: NTR Commercial Grade Fabric Black