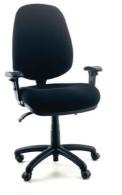

### DESCRIPTION

The Chair features a high-quality and soft-to-the touch padded Extra high back and seat, which makes working at the office or home a pleasure. This solid and wide heavy-duty chair is ideal for office workers, designers, control rooms and small business owners working greater than 40 hours per week. Otherwise, with multiple options available for each component, this heavy duty chair can be in service for any type of user up to 200kg.

#### **KEY FEATURES**

- Weight rating 200kg
- 12 years ♦ Warranty
- Seat angle, back tilt, and seat height adjustment
- 700mm Diameter Standard Black Plastic Base
- ◆ 510Wx490D Standard Slim Line Seat
- Indicated seated hours: 8 hours/day
- Colour: NTR Commercial Grade Fabric Black