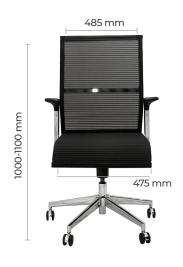

# **SPRING 2023 CATALOGUE**



# **RETRO**



## **RETRO**

## EP-EX8

- 1. Mesh Finish
- 2. Chrome frame
- 3. Chrome base and heavy-duty castors
- 4. Class 4HD gas lift
- 5. Sleek square line design
- 6. Robust chair mechanism with tilt and lock function
- 7. Easy to use, solidly build boardroom chair
- 8. Contoured back rest for back support

Weight rating 150kg 5 years Warranty

## **DIMENSION**





## **PRODUCT DETAILS**

The Retro boardroom chair is a clever fusion of art and science. This stylish chair is designed for ultimate comfort in board rooms, meeting rooms and even office spaces to ensure a good executive feel. It helps to relieve users of

wrist pressure and muscle soreness. Ideal for prolonged usage of more than 38 hours per week. Perfect for company executives, managers or anyone seeking ultimate seat comfort.

## **GET IN TOUCH**

- Paul Besanko General Manager
- Paulb@k2office.com.au
- 0409 695 340

## **FOR SALES**

- sales@**k2office**.com.au
- 08 82681122 / 04 17567116
- www.k2office.com.au