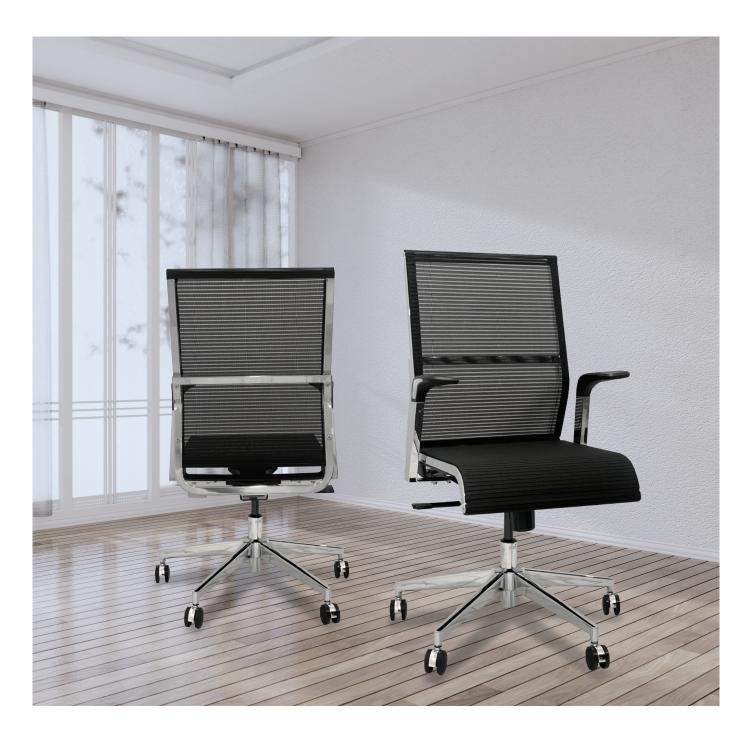

## EP-EX8

- 1. Mesh Finish
- 2. Chrome frame
- 3. Chrome base and heavy-duty castors
- 4. Class 4HD gas lift
- 5. Sleek square line design
- 6. Robust chair mechanism with tilt and lock function
- 7. Easy to use, solidly build boardroom chair
- 8. Contoured back rest for back support

Weight rating 150kg 5 years Warranty

## **PRODUCT DETAILS**

The Retro boardroom chair is a clever fusion of art and science. This stylish chair is designed for ultimate comfort in board rooms, meeting rooms and even office spaces to ensure a good executive feel. It helps to relieve users of

wrist pressure and muscle soreness. Ideal for prolonged usage of more than 38 hours per week. Perfect for company executives, managers or anyone seeking ultimate seat comfort.