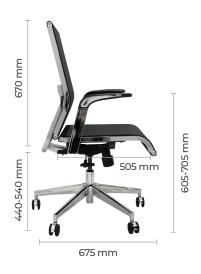

# **SPRING 2023 CATALOGUE**



# **RETRO**



## **RETRO**

## EP-EX8

- 1. Mesh Finish
- 2. Chrome frame
- 3. Chrome base and heavy-duty castors
- 4. Class 4HD gas lift
- 5. Sleek square line design
- 6. Robust chair mechanism with tilt and lock function
- 7. Easy to use, solidly build boardroom chair
- 8. Contoured back rest for back support

Weight rating 150kg 5 years Warranty

## **DIMENSION**





## **PRODUCT DETAILS**

The Retro boardroom chair is a clever fusion of art and science. This stylish chair is designed for ultimate comfort in board rooms, meeting rooms and even office spaces to ensure a good executive feel. It helps to relieve users of

wrist pressure and muscle soreness. Ideal for prolonged usage of more than 38 hours per week. Perfect for company executives, managers or anyone seeking ultimate seat comfort.

## **GET IN TOUCH**

- Paul Besanko General Manager
- Paulb@k2office.com.au
- 0409 695 340

## **FOR SALES**

- sales@**k2office**.com.au
- 08 82681122 / 04 17567116
- www.k2office.com.au