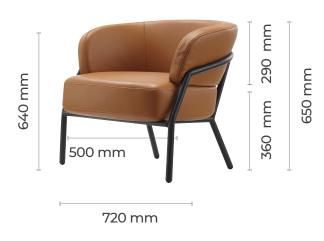

# **SPRING 2023 CATALOGUE**



## **SORRENTO**



### SORRENTO EP-EX16

### NORDIC LOUNGE ARMCHAIR:

- 1. Upholstery: Genuine Leather
- 2. High density mould foam

| Weight rating | 150kg   |
|---------------|---------|
| Warranty      | 5 years |

#### **DIMENSION**

630 mm





#### **PRODUCT SPECIFICATIONS**

| MATERIAL | Genuine Leather or Fabric; High density<br>pure foam; Mould foam inside with<br>Ash veneer; Aluminum base & PU wheels |
|----------|-----------------------------------------------------------------------------------------------------------------------|
| USAGE    | Office, hotel, residence, workstation etc.                                                                            |

EP-EX16-GL-O (Genuine Leather Orange)

#### **PRODUCT DETAILS**

#### Modern leisure comfortable office sofa chair

This modern design and high-quality materials, fully using precise sewing details, creates a customized sofa chair. The armchair includes leather cushion armrest, and all parts are very comfortable and elegant.

Generous proportions and sculptural