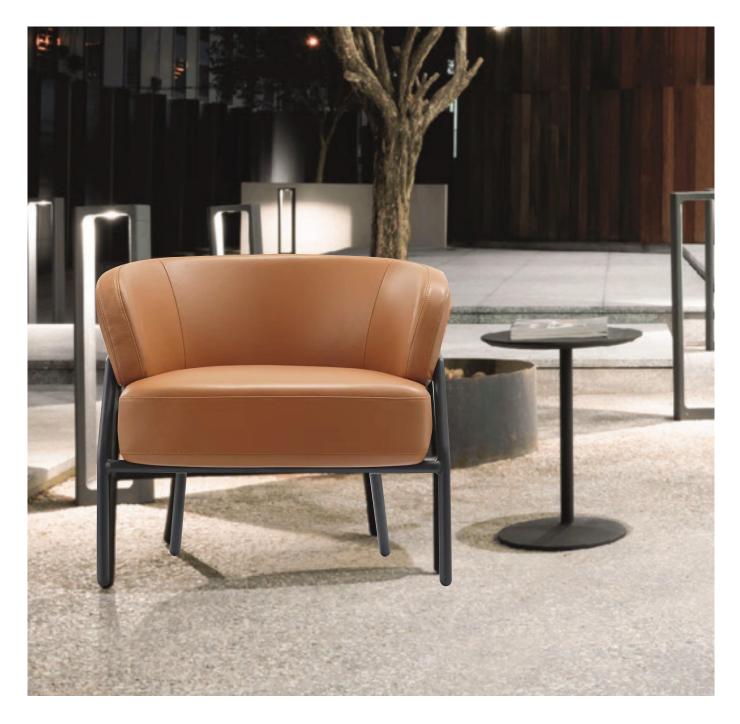

### SORRENTO EP-EX16

### NORDIC LOUNGE ARMCHAIR:

- 1. Upholstery: Genuine Leather
- 2. High density mould foam

| Weight rating | 150kg   |
|---------------|---------|
| Warranty      | 5 years |

#### Modern leisure comfortable office sofa chair

This modern design and high-quality materials, fully using precise sewing details, creates a customized sofa chair. The armchair includes leather cushion armrest, and all parts are very comfortable and elegant.

Generous proportions and sculptural forms provide a level of comfort that lends itself to leisurely casual meetings,

delicacy and relaxation, vignetting seats and tables combined to accommodate a wide range of applications, it comes in a variety of leather colors, thanks to its design and diverse finishes, this is a perfect series of sofas, whether office or contract projects, need to be waiting It serves as a visitor chair in waiting area, meeting room and even modern or classic management office.