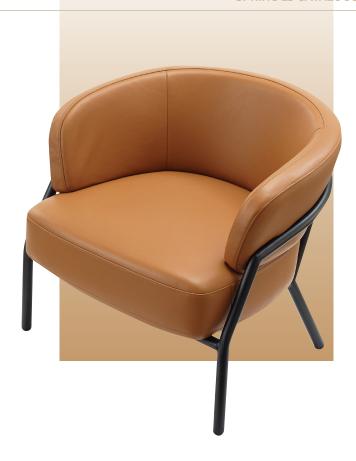

### NORDIC LOUNGE ARMCHAIR:

- 1. Upholstery: Genuine Leather
- 2. High density mould foam

| Weight rating | 150kg   |
|---------------|---------|
| Warranty      | 5 years |

EP-EX16-GL-O (Genuine Leather Orange)

#### **PRODUCT DETAILS**

#### Modern leisure comfortable office sofa chair

This modern design and high-quality materials, fully using precise sewing details, creates a customized sofa chair. The armchair includes leather cushion armrest, and all parts are very comfortable and elegant.

Generous proportions and sculptural forms provide a level of comfort that lends itself to leisurely casual meetings,

delicacy and relaxation, vignetting seats and tables combined to accommodate a wide range of applications, it comes in a variety of leather colors, thanks to its design and diverse finishes, this is a perfect series of sofas, whether office or contract projects, need to be waiting It serves as a visitor chair in waiting area, meeting room and even modern or classic management office.