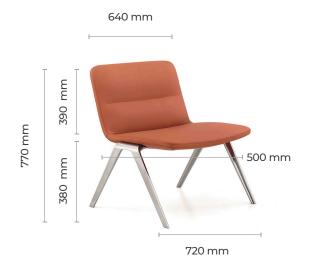

# **SPRING 2023 CATALOGUE**



## **BONDI**



### **BONDI**

### EP-EX15

#### HIGH-END WIDE-SEAT ARMLESS LEATHER LIVING ROOM CHAIR WITH 4 METAL LEGS:

1. Upholstery: Genuine Leather or PU

Weight rating 150kg
Warranty 5 years

#### **DIMENSION**



#### **PRODUCT DETAILS**

New comfortable design simple ergonomic high back office leather chair

The Bondi chair is simple, heavy, neat, and detailed. Combination of either PU vinyl or Genuine Leather and Alloy Frame highlighting the luxury and tasteful finish.

#### **PRODUCT SPECIFICATIONS**

MATERIAL Genuine Leather or PU; High density pure

foam; Mould foam inside with Ash veneer

USAGE Office, hotel, residence, workstation etc.

COLOUR EP-EXI5-GL-B (Genuine Leather Black)

EP-EX15-GL-O (Genuine Leather Orange)
EP-EX15-PU-B (PU Leather Black)
EP-EX15-PU-O (PU Leather Orange)
EP-EX15-PU-BG (PU Leather Beige)
EP-EX15-PU-BR (PU Leather Brown)

EP-EX15-PU-GY (PU Leather Grey)

#### **GET IN TOUCH**

- · Paul Besanko General Manager
- · Paulb@k2office.com.au
- · 0409 695 340

#### **FOR