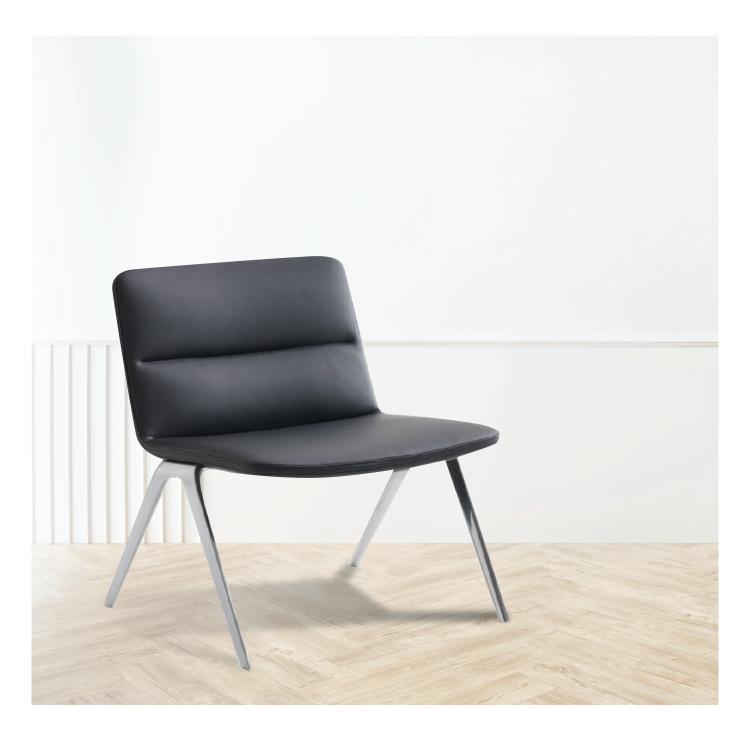

### **BONDI**

### EP-EX15

#### HIGH-END WIDE-SEAT ARMLESS LEATHER LIVING ROOM CHAIR WITH 4 METAL LEGS:

1. Upholstery: Genuine Leather or PU

Weight rating 150kg
Warranty 5 years

#### **PRODUCT DETAILS**

New comfortable design simple ergonomic high back office leather chair

The Bondi chair is simple, heavy, neat, and detailed. Combination of either PU vinyl or Genuine Leather and Alloy Frame highlighting the luxury and tasteful finish.