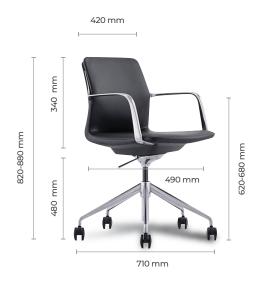

## SPRING 2023 CATALOGUE



## **GRANGE**



### **GRANGE**

#### EP-EX12

# SIMPLE LEISURE MODERN DESIGN COMFORTABLE CONFERENCE CHAIR:

- 1. Upholstery: Genuine Leather or PU
- 2. High density mould foam
- 3. Simple mechanism only rotating
- 4. 5-star base fixed

| Weight rating | 150kg   |
|---------------|---------|
| Warranty      | 5 years |

#### **DIMENSION**



#### **PRODUCT DETAILS**

#### Modern design comfortable conference chair

This is where Executive Portfolio's outstanding chairs show off. Delicate lines combine aesthetics with function and are sealed in a basic style. It aims to promote the exchange of ideas, encourage creativity, and enrich the working environment, communication space, meeting area, family environment or community place with new emotions.



#### PRODUCT SPECIFICATIONS

MATERIAL Genuine Leather or PU; High density pure foam; Mould foam inside with

Ash veneer ; Aluminium base & PU wheels

USAGE Office, hotel, residence, workstation etc.

COLOUR EP-EX12-GL-B

(Genuine Leather Black)

EP-EX12-GL-O (Genuine Leather Orange)

EP-EX12-PU-B (PU Leather Black)

This version with a steel swivel base is comfortable and elegant