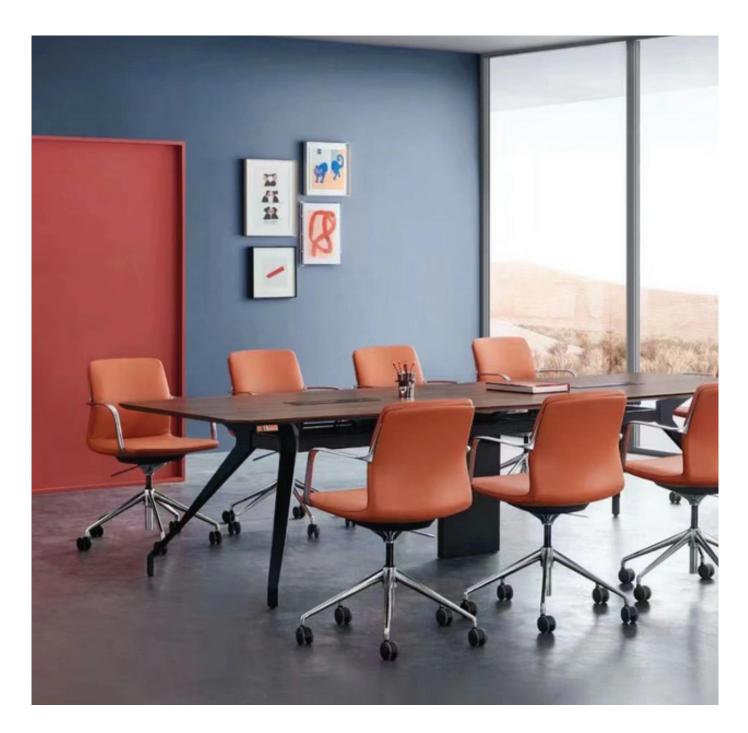

#### Modern design comfortable conference chair

This is where Executive Portfolio's outstanding chairs show off. Delicate lines combine aesthetics with function and are sealed in a basic style. It aims to promote the exchange of ideas, encourage creativity, and enrich the working environment, communication space, meeting area, family environment or community place with new emotions.

(Genuine Leather Black)

EP-EX12-GL-O (Genuine Leather Orange)

EP-EX12-PU-B (PU Leather Black)

This version with a steel swivel base is comfortable and elegant, ideal for creating mobility and concentration. The chair adopts a 2D chassis, which can tilt from the front to the left and right by 20 degrees. The seat forward tilt function improves adaptability different spaces.